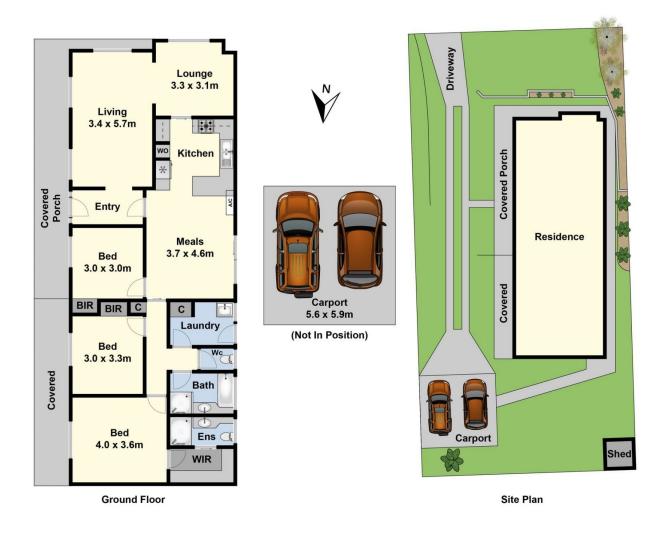

## **12 Dublin Drive Grovedale VIC**

This three-bedroom home offers the perfect blend of comfort and convenience for family living. The master bedroom features a walk-in robe and ensuite, while the remaining bedrooms include built-in robes. A spacious, light-filled L-shaped lounge provides a welcoming space. The generous kitchen/meals area boasts electric cooking and reverse cycle heating and cooling ideal for year-round comfort. The bathroom includes both a bath and a separate shower recess, catering to all family needs. Outside, a double carport is nestled among easy-care gardens, complemented by a handy garden shed. Located close to Waurn Ponds Shopping Centre and public transport, this home offers lifestyle and accessibility in one. An inspection is sure to impress.

## 3 🛤 2 🚔 2 🛱

View

| Туре      | : House                 |
|-----------|-------------------------|
| Price     | : \$675,000 - \$695,000 |
| Land Size | : 588 sqm               |

: https://www.maxwellcollins.com.au/sale/vic/ geelong-district/grovedale/residential/house/ 8419356