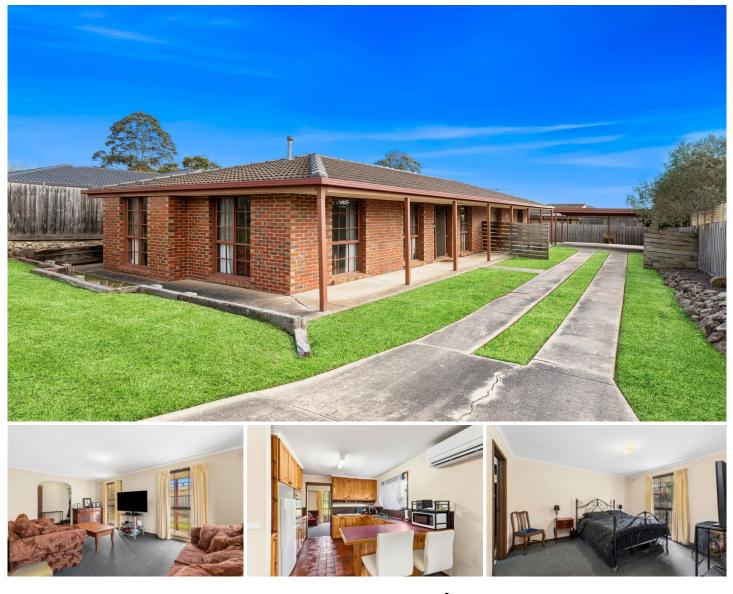

## **12 Dublin Drive Grovedale VIC**

This three-bedroom home offers the perfect blend of comfort and convenience for family living. The master bedroom features a walk-in robe and ensuite, while the remaining bedrooms include built-in robes. A spacious, light-filled L-shaped lounge provides a welcoming space. The generous kitchen/meals area boasts electric cooking and reverse cycle heating and cooling ideal for year-round comfort. The bathroom includes both a bath and a separate shower recess, catering to all family needs. Outside, a double carport is nestled among easy-care gardens, complemented by a handy garden shed. Located close to Waurn Ponds Shopping Centre and public transport, this home offers lifestyle and accessibility in one. An inspection is sure to impress.

## 3 🛤 2 🚔 2 🛱

View

| Туре      | : House                 |
|-----------|-------------------------|
| Price     | : \$675,000 - \$695,000 |
| Land Size | : 588 sqm               |

: https://www.maxwellcollins.com.au/sale/vic/ geelong-district/grovedale/residential/house/ 8419356