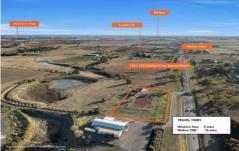

## 1535-1555 Melton Highway Bonnie Brook VIC

Maxwell Collins is pleased to present this prime opportunity for owner occupiers, developers or tenants located in Melbourne's rapidly expanding western growth corridor with recent reports suggesting growth at over 25%\*.

- ? Strategic site of 2 acres plus (8,350sqm\*) incl. Substantial Licensed Building
- ? Booming Growth Corridor, one of the fastest in the country
- ? Close to Melbourne Airport & CBD via Major Road Linkages
- ? Huge exposure with significant frontage to Melton Hwy
- ? Licensed Tavern onsite (up to 1am) with over 100\* car parks
- ? Fully fitted with cool rooms, kitchen equipment & furniture