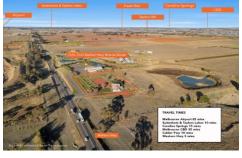

## 1535-1555 Melton Highway Bonnie Brook VIC

Maxwell Collins is pleased to present this prime opportunity for owner occupiers, developers or tenants located in Melbourne's rapidly expanding western growth corridor with recent reports suggesting growth at over 25%\*.

- ? Strategic site of 2 acres plus (8,350sqm\*) incl. Substantial Licensed Building
- ? Booming Growth Corridor, one of the fastest in the country
- ? Close to Melbourne Airport & CBD via Major Road Linkages
- ? Huge exposure with significant frontage to Melton Hwy
- ? Licensed Tavern onsite (up to 1am) with over 100\* car parks
- ? Fully fitted with cool rooms, kitchen equipment & furniture