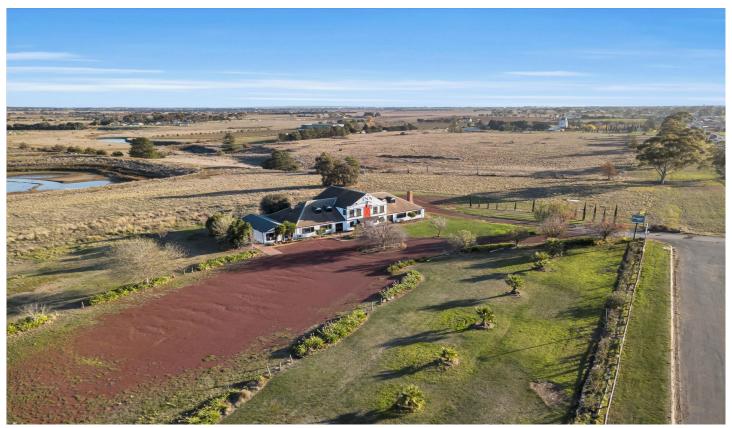

## 1535-1555 Melton Highway Bonnie Brook VIC

Maxwell Collins is pleased to present this prime opportunity for owner occupiers, developers or tenants located in Melbourne's rapidly expanding western growth corridor with recent reports suggesting growth at over 25%\*.

- ? Strategic site of 2 acres plus (8,350sqm\*) incl. Substantial Licensed Building
- ? Booming Growth Corridor, one of the fastest in the country
- ? Close to Melbourne Airport & CBD via Major Road Linkages
- ? Huge exposure with significant frontage to Melton Hwy
- ? Licensed Tavern onsite (up to 1am) with over 100\* car parks
- ? Fully fitted with cool rooms, kitchen equipment & furniture