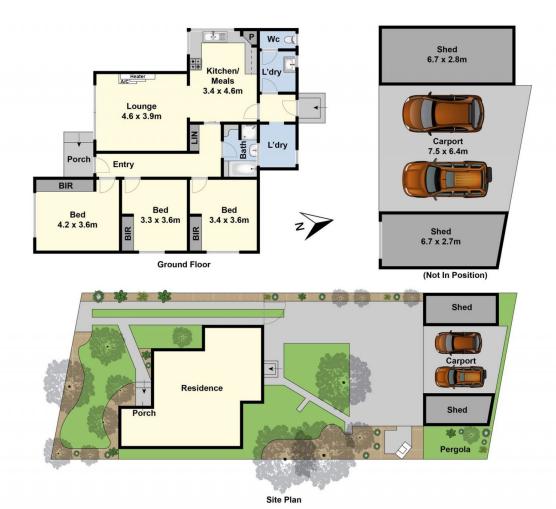

Set on a generous 702m2 block, the home features 3 bedrooms, a large lounge room, central kitchen, 1 bathroom, a separate toilet, 2 car space carport, and plenty of natural sunlight throughout, creating a warm and welcoming atmosphere for families or tenants alike.

The expansive allotment provides plenty of scope for future development or subdivision (STCA), making this an outstanding opportunity to capitalise on Newcomb's growing demand.

For full version visit the website

3 📭 1 🔭 2 🗬

Type : House

**Price**: \$500,000 - \$550,000

Land Size: 702 sqm

View : https://www.maxwellcollins.com.au/sale/vic/

geelong-district/newcomb/residential/house/

8404175

Michael MacFarlane 03 5222 4711