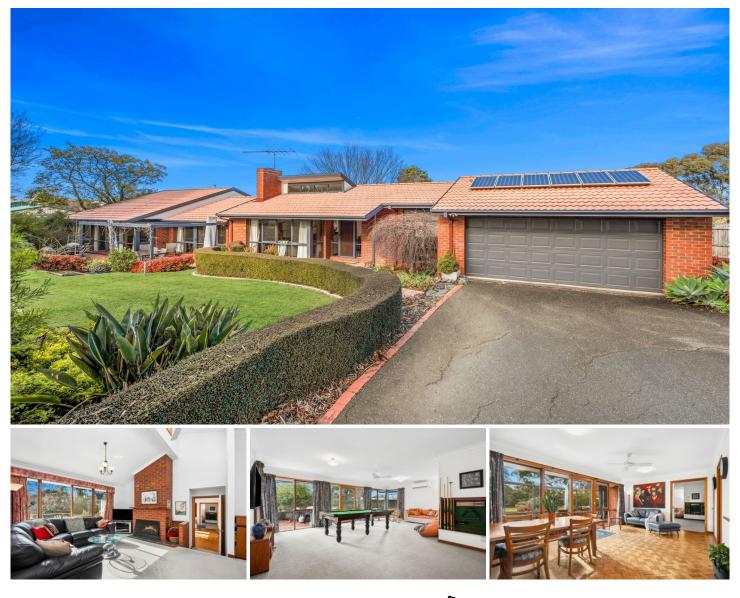

## 32 Washington Gardens Leopold VIC

Positioned in a tightly held pocket in a quiet cul-de-sac that backs onto the Rail Trail an enviable lifestyle is assured with this stylish home that is set on a generous allotment of approx. 2274sqm. A flexible floorplan works well for the growing, or extended, family with the master bedroom (with ensuite and walk-in robe) situated at the front of the home with a study. There is a further three bedrooms and main bathroom at the other end of the home making it great for privacy and zoned living.

Three fabulous living areas all face north for maximum warmth and natural light. The central kitchen is well appointed and overlooks the expansive rear garden and features beautiful red gum benchtops, whilst the family meals area boasts impressive parquetry floor with inlaid