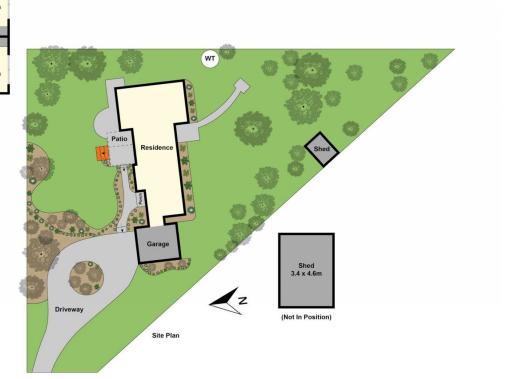

## 32 Washington Gardens Leopold VIC

Positioned in a tightly held pocket in a quiet cul-de-sac that backs onto the Rail Trail an enviable lifestyle is assured with this stylish home that is set on a generous allotment of approx. 2274sqm. A flexible floorplan works well for the growing, or extended, family with the master bedroom (with ensuite and walk-in robe) situated at the front of the home with a study. There is a further three bedrooms and main bathroom at the other end of the home making it great for privacy and zoned living.

## 4 🛤 2 🚰 2 🚘

| Туре      | : House                     |
|-----------|-----------------------------|
| Price     | : \$1,350,000 - \$1,450,000 |
| Land Size | : 2274 sqm                  |
| View      | : https://www.maxwellcollin |