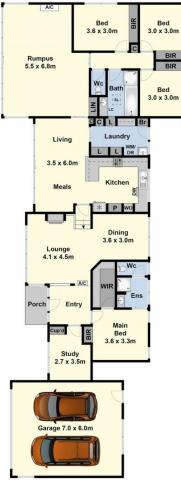

## 32 Washington Gardens Leopold VIC

Positioned in a tightly held pocket in a quiet cul-de-sac that backs onto the Rail Trail an enviable lifestyle is assured with this stylish home that is set on a generous allotment of approx. 2274sqm. A flexible floorplan works well for the growing, or extended, family with the master bedroom (with ensuite and walk-in robe) situated at the front of the home with a study. There is a further three bedrooms and main bathroom at the other end of the home making it great for privacy and zoned living.

Three fabulous living areas all face north for maximum warmth and natural light. The central kitchen is well appointed and overlooks the expansive rear garden and features beautiful red gum benchtops, whilst the family meals area boasts impressive parquetry floor with inlaid