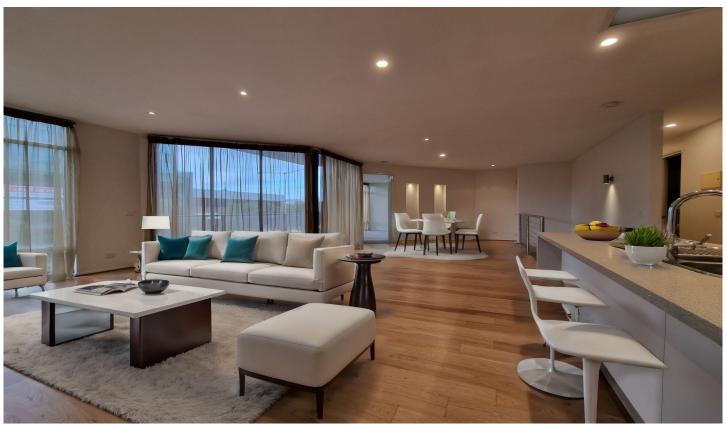

## Property features include:

- Large, brightly lit open plan living/dining/kitchen surrounded by floor to ceiling windows.
- Modern kitchen featuring gas cooking, dishwasher and walk-in pantry.
- Spacious master bedroom with built-in robes and private ensuite.
- A second bedroom with built-in robes and a third with a walk-in robe.