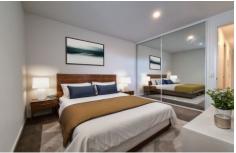

## Property features include:

- Large, brightly lit open plan living/dining/kitchen surrounded by floor to ceiling windows.
- Modern kitchen featuring gas cooking, dishwasher and walk-in pantry.
- Spacious master bedroom with built-in robes and private ensuite.
- A second bedroom with built-in robes and a third with a walk-in robe.