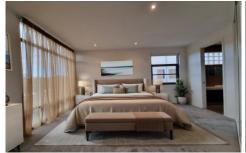

## Property features include:

- Large, brightly lit open plan living/dining/kitchen surrounded by floor to ceiling windows.
- Modern kitchen featuring gas cooking, dishwasher and walk-in pantry.
- Spacious master bedroom with built-in robes and private ensuite.
- A second bedroom with built-in robes and a third with a walk-in robe.