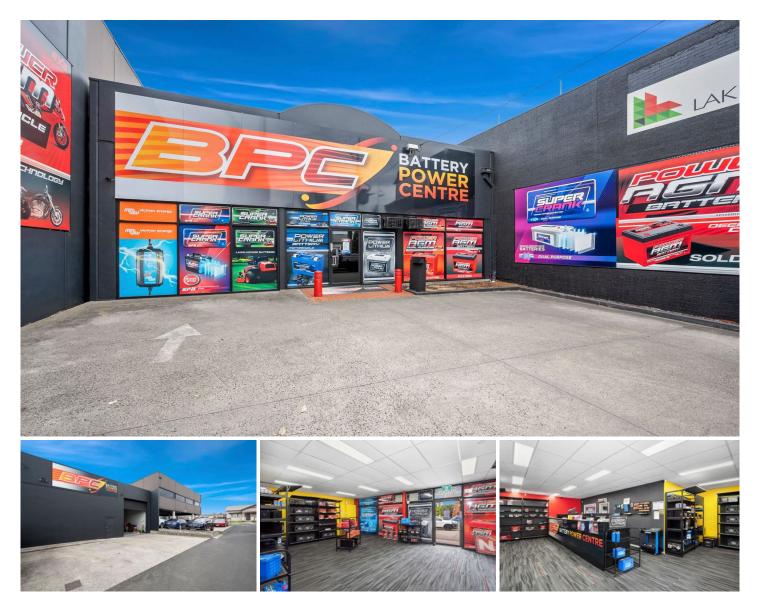

## **180 Latrobe Terrace Geelong West VIC**

- \* Glass front showroom with office, kitchenette & amenities
- \* High span warehouse with rear lane access
- \* Approx. 300m2 floor area
- \* Off street carparks
- \* Opposite Geelong Railway Station
- \* Commercial 2 zone

Type Price

- : Showrooms/Bulky Goods
- : \$69,000pa plus GST & OG's
- Building Size : 300 sqm Land Size
  - : 542 sqm
- View
- : https://www.maxwellcollins.com.au/leas e/vic/geelong-district/geelong-west/com mercial/showroomsbulky-goods/838264 0