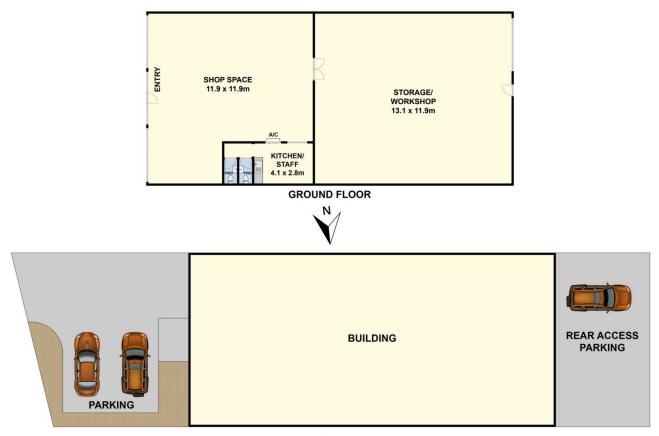

## **180 Latrobe Terrace Geelong West VIC**

- \* Glass front showroom with office, kitchenette & amenities
- \* High span warehouse with rear lane access
- \* Approx. 300m2 floor area
- \* Off street carparks
- \* Opposite Geelong Railway Station
- \* Commercial 2 zone

Type Price

- : Showrooms/Bulky Goods
- : \$69,000pa plus GST & OG's
- Building Size : 300 sqm Land Size
  - : 542 sqm
- View
- : https://www.maxwellcollins.com.au/leas e/vic/geelong-district/geelong-west/com mercial/showroomsbulky-goods/838264 0