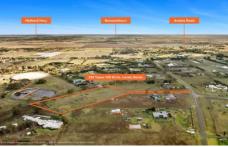

## 335 Tower Hill Drive Lovely Banks VIC

This exceptional 1.53-hectare (approx.) parcel of land offers a rare opportunity to build your forever home in a peaceful, sought-after setting just 15 minutes (approx.) from Geelong's CBD and Waterfront.

Enjoy stunning, views across Geelong, the sparkling bay, the You Yangs, and the distant Melbourne skyline - a breathtaking backdrop to your everyday lifestyle.

With ample space to design without compromise, this blank canvas invites you to craft a residence tailored entirely to your vision, with plenty of room for outdoor living, gardens, hobby spaces, or even a pool.