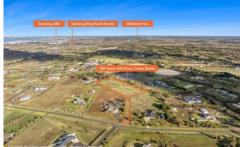

## 335 Tower Hill Drive Lovely Banks VIC

This exceptional 1.53-hectare (approx.) parcel of land offers a rare opportunity to build your forever home in a peaceful, sought-after setting just 15 minutes (approx.) from Geelong's CBD and Waterfront.

Enjoy stunning, views across Geelong, the sparkling bay, the You Yangs, and the distant Melbourne skyline - a breathtaking backdrop to your everyday lifestyle.

With ample space to design without compromise, this blank canvas invites you to craft a residence tailored entirely to your vision, with plenty of room for outdoor living, gardens, hobby spaces, or even a pool.