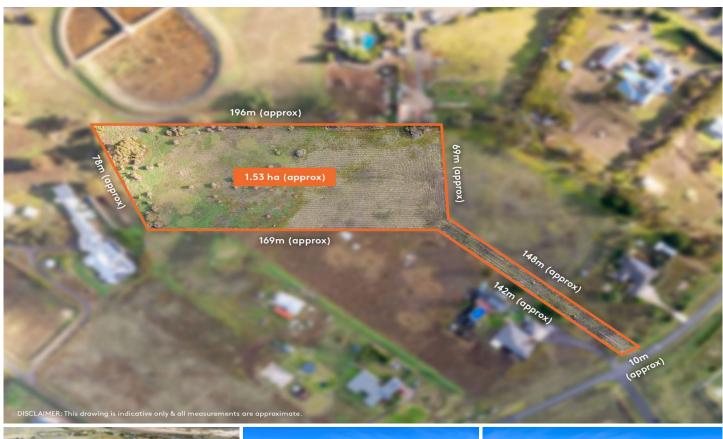

## 335 Tower Hill Drive Lovely Banks VIC

This exceptional 1.53-hectare (approx.) parcel of land offers a rare opportunity to build your forever home in a peaceful, sought-after setting just 15 minutes (approx.) from Geelong's CBD and Waterfront.

You'll enjoy the best of both worlds - a tranquil, semi-rural atmosphere with the convenience of city access. The Ring

Type : Land

**Price**: \$1,650,000 - \$1,750,000

Land Size: 1.53 ha

**View**: https://www.maxwellcollins.com.au/sale/vic/