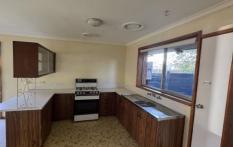

### Property features include:

- Large bedroom with ample-sized built-in robes.
- Kitchen with gas cooking appliances and plenty of cupboard space.
- Good-sized lounge with split-system air-conditioning.
- Combined bathroom and laundry with toilet privately separated.
- Enclosed low-maintenance backyard.
- Single carport.