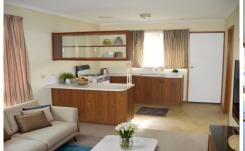

### Property features include:

- Large bedroom with ample-sized built-in robes.
- Kitchen with gas cooking appliances and plenty of cupboard space.
- Good-sized lounge with split-system air-conditioning.
- Combined bathroom and laundry with toilet privately separated.
- Enclosed low-maintenance backyard.
- Single carport.