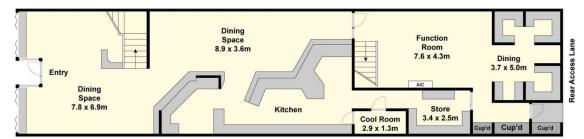

## 48 Moorabool Street Geelong VIC

- \* Upstairs & downstairs dining/function rooms
- \* Fully fitted out kitchen and bars
- \* Heating and cooling throughout
- \* Rear lane access
- \* Upstairs areas 18.5 x 7m = 130m2 plus office & amenities
- \* Ground floor 28 x 7m = 220m2 approx.
- \* Total building area 390m2 approx.

First Floor

**Ground Floor** 

Site Plan