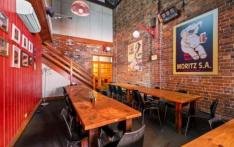

## 48 Moorabool Street Geelong VIC

- \* Upstairs & downstairs dining/function rooms
- \* Fully fitted out kitchen and bars
- \* Heating and cooling throughout
- \* Rear lane access
- \* Upstairs areas 18.5 x 7m = 130m2 plus office & amenities
- \* Ground floor 28 x 7m = 220m2 approx.
- \* Total building area 390m2 approx.