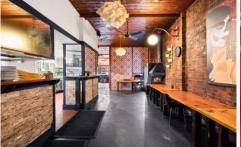

## 48 Moorabool Street Geelong VIC

- \* Upstairs & downstairs dining/function rooms
- \* Fully fitted out kitchen and bars
- \* Heating and cooling throughout
- \* Rear lane access
- \* Upstairs areas 18.5 x 7m = 130m2 plus office & amenities
- \* Ground floor 28 x 7m = 220m2 approx.
- \* Total building area 390m2 approx.