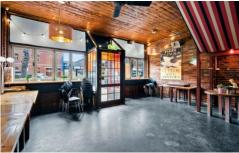

## 48 Moorabool Street Geelong VIC

- \* Upstairs & downstairs dining/function rooms
- \* Fully fitted out kitchen and bars
- \* Heating and cooling throughout
- \* Rear lane access
- \* Upstairs areas 18.5 x 7m = 130m2 plus office & amenities
- \* Ground floor 28 x 7m = 220m2 approx.
- \* Total building area 390m2 approx.