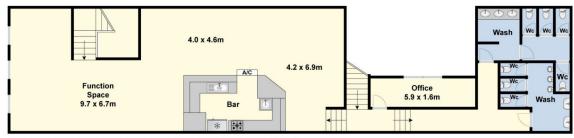

## 48 Moorabool Street Geelong VIC

- \* Upstairs & downstairs dining/function rooms
- \* Fully fitted out kitchen and bars
- \* Heating and cooling throughout
- \* Rear lane access
- \* Upstairs areas 18.5 x 7m = 130m2 plus office & amenities
- \* Ground floor 28 x 7m = 220m2 approx.
- \* Total building area 390m2 approx.

First Floor

**Ground Floor** 

Site Plan