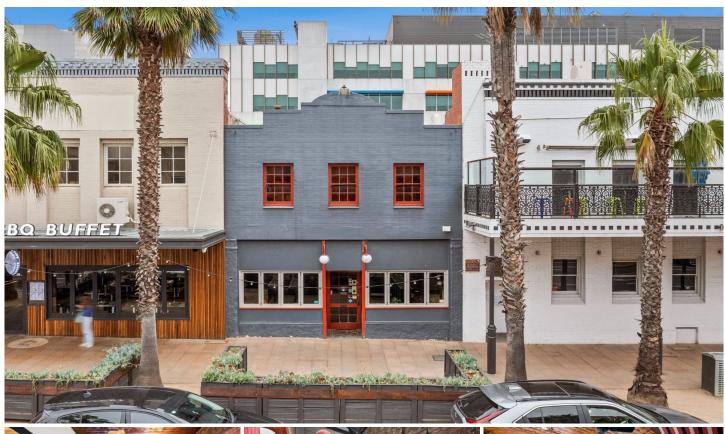

## 48 Moorabool Street Geelong VIC

- \* Upstairs & downstairs dining/function rooms
- \* Fully fitted out kitchen and bars
- \* Heating and cooling throughout
- \* Rear lane access
- \* Upstairs areas 18.5 x 7m = 130m2 plus office & amenities
- \* Ground floor 28 x 7m = 220m2 approx.
- \* Total building area 390m2 approx.

Type : Retail

Price: \$80,000pa plus GST & OGs

Building Size: 390 sqm

View: https://www.maxwellcollins.com.au/leas

e/vic/geelong-district/geelong/commerci

al/retail/8369429

Paul Whyte 03 5222 4711

Mathew George 03 5222 4711