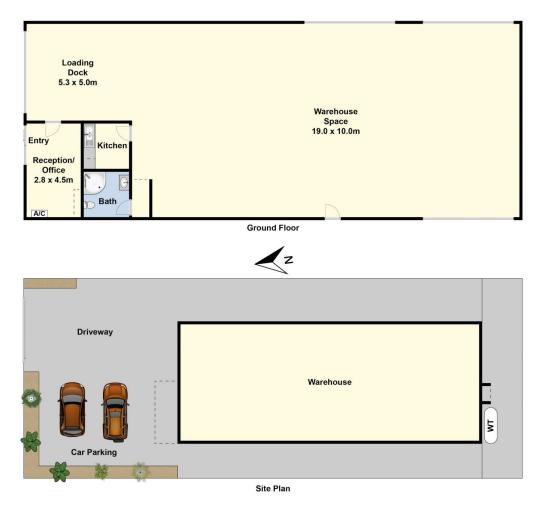

## 86 Murradoc Road Drysdale VIC

- ? Building area 250sqm\*
- ? Stand alone building on 640sqm\* site area
- ? Multiple roller doors & access points

? High quality security fencing with remote access + keypad entry

- ? Remote access for front RSD
- ? Side & rear yard/storage/parking areas
- ? Carpeted office + kitchenette + amenities + shower

? Quality building of brick & iron cladding construction, 4 years old

? Easily accessible to Central Geelong, 25mins\*

## Type Price

Building Size : 250 sqm

Land Size

View

Mathew George 03 5222 4711

- : \$39,000pa + GST & O/Gs
- : 640 sqm
- : https://www.maxwellcollins.com.au/leas e/vic/geelong-district/drysdale/commerci al/industrial/8359457

Paul Whyte 03 5222 4711

Approx Total Building Area: 260m<sup>2</sup>