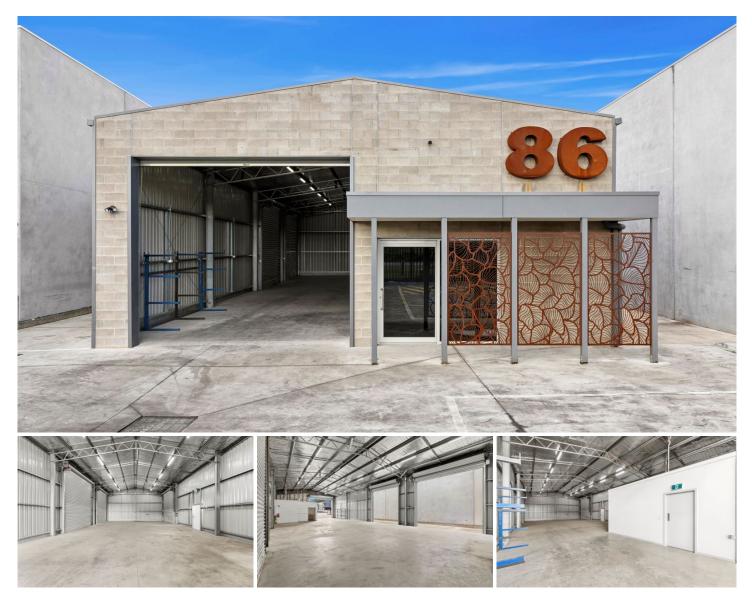

## 86 Murradoc Road Drysdale VIC

- ? Building area 250sqm\*
- ? Stand alone building on 640sqm\* site area
- ? Multiple roller doors & access points

? High quality security fencing with remote access + keypad entry

- ? Remote access for front RSD
- ? Side & rear yard/storage/parking areas
- ? Carpeted office + kitchenette + amenities + shower

? Quality building of brick & iron cladding construction, 4 years old

? Easily accessible to Central Geelong, 25mins\*

? Strong growth corridor, plenty of Commercial, Retail & Industrial occupiers increasingly expanding into this location

? Zoning - Commercial 2