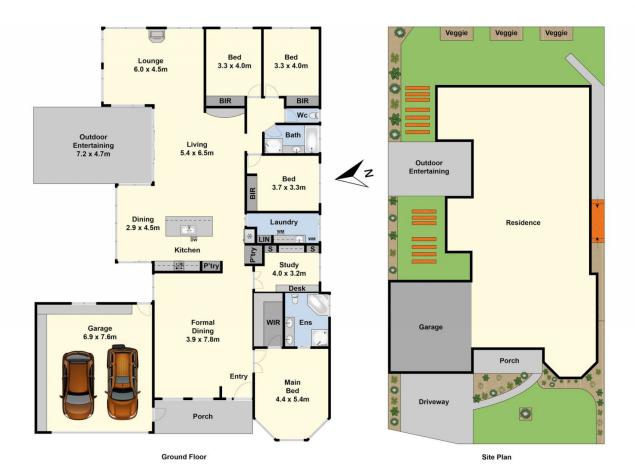

A grand entrance reveals a versatile floorplan featuring a spacious master suite with spa ensuite, three additional bedrooms, and a formal dining room. The open-plan kitchen boasts quality appliances, while multiple living zones include a cosy lounge with wood heater and a sunlit meals area.

## 4 🛤 2 🚰 2 🚘

| Туре      | : House                   |
|-----------|---------------------------|
| Price     | : \$995,000 - \$1,090,000 |
| Land Size | : 720 sam                 |

View : https://wv

: https://www.maxwellcollins.com.au/sale/vic/ geelong-district/highton/residential/house/83 57322