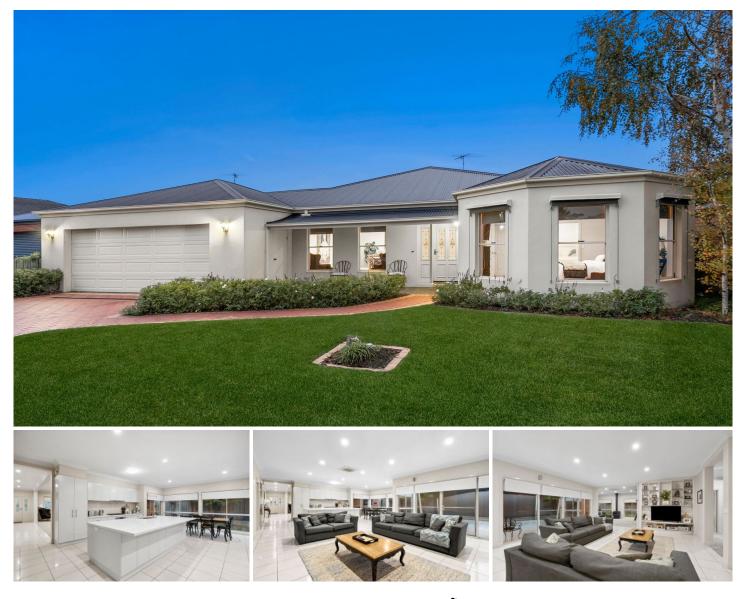

## **8 Tierney Court Highton VIC**

This immaculate, single-level residence in Highton offers the perfect blend of style, comfort, and convenience. Positioned moments from the Ring Road, Epworth Hospital, Deakin University, and Waurn Ponds Shopping Centre, this home promises the luxury of space, lifestyle and accessibility.

A grand entrance reveals a versatile floorplan featuring a spacious master suite with spa ensuite, three additional bedrooms, and a formal dining room. The open-plan kitchen boasts quality appliances, while multiple living zones include a cosy lounge with wood heater and a sunlit meals area.

Enjoy year-round comfort with ducted heating and cooling,