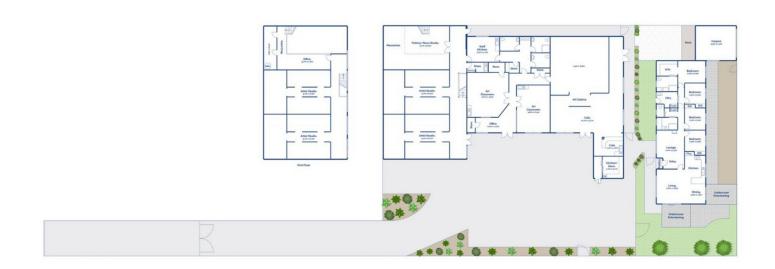

## 33 Murradoc Road Drysdale VIC

- ? A unique opportunity for owner occupiers and/or developers
- ? Site area of 2,050sqm\* (\* denotes approx.)
- ? Improvements include 3 separate buildings (storage/showroom/residence)
- ? Available immediately with vacant possession
- ? Flexible zoning with Commercial 2 allowing multiple uses (stca)
- ? Strategic location with dual street access & exposure
- ? Strong growth corridor, an easy 25 mins to central Geelong
- ? An expanding business hub servicing a large part of the Bellarine

For Sale by Expressions of Interest (if not sold prior)

For full version visit the website

Type : Industrial

Price : Offers Above \$1,650,000

**Building Size**: 300 sqm **Land Size**: 2050 sqm

View : https://www.maxwellcollins.com.au/sale/