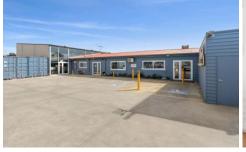

## 33 Murradoc Road Drysdale VIC

- ? A unique opportunity for owner occupiers and/or developers
- ? Site area of 2,050sqm\* (\* denotes approx.)
- ? Improvements include 3 separate buildings (storage/showroom/residence)
- ? Available immediately with vacant possession
- ? Flexible zoning with Commercial 2 allowing multiple uses (stca)
- ? Strategic location with dual street access & exposure
- ? Strong growth corridor, an easy 25 mins to central Geelong
- ? An expanding business hub servicing a large part of the Bellarine