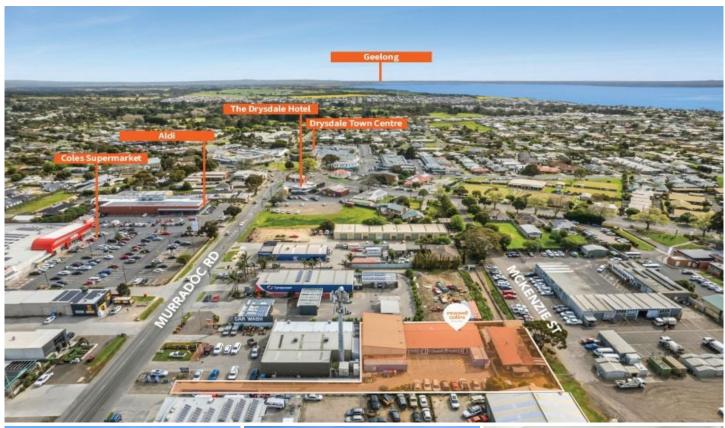

## 33 Murradoc Road Drysdale VIC

- ? A unique opportunity for owner occupiers and/or developers
- ? Site area of 2,050sqm\* (\* denotes approx.)
- ? Improvements include 3 separate buildings (storage/showroom/residence)
- ? Available immediately with vacant possession
- ? Flexible zoning with Commercial 2 allowing multiple uses (stca)
- ? Strategic location with dual street access & exposure
- ? Strong growth corridor, an easy 25 mins to central Geelong
- ? An expanding business hub servicing a large part of the Bellarine