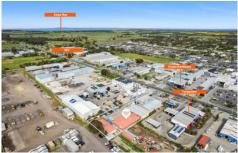

## 33 Murradoc Road Drysdale VIC

- ? A unique opportunity for owner occupiers and/or developers
- ? Site area of 2,050sqm\* (\* denotes approx.)
- ? Improvements include 3 separate buildings (storage/showroom/residence)
- ? Available immediately with vacant possession
- ? Flexible zoning with Commercial 2 allowing multiple uses (stca)
- ? Strategic location with dual street access & exposure
- ? Strong growth corridor, an easy 25 mins to central Geelong
- ? An expanding business hub servicing a large part of the Bellarine