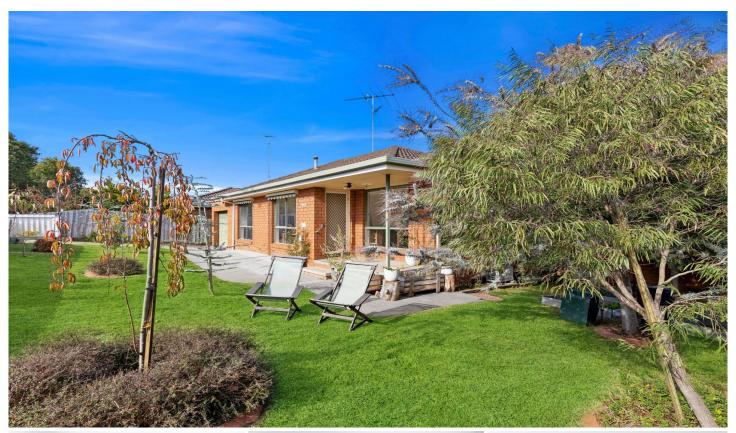

## 1/23 Woolvet Avenue Belmont VIC

Tucked away in a quiet pocket of Belmont, this beautifully renovated two-bedroom unit is a smart choice for first home buyers, investors, or downsizers seeking a move-in-ready home with warmth, style, and functionality.

Northern sunlight pours through the front windows, filling the open-plan living, kitchen, and dining area with natural light. Designed with a modern coastal aesthetic, the interiors blend natural textures and soft, earthy tones. Timber floors lead you through to the brand-new kitchen, where solid timber benchtops with a waterfall edge, soft sage cabinetry, brass tapware, and a light stone splashback create a calm, grounded feel. A Bellini gas cooktop and electric oven, generous storage, and a cleverly designed laundry-concealing the fridge and