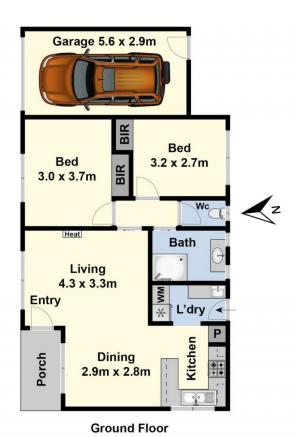

ht pours through the front windows, filling the open-plan living, kitchen, and dining area with natural light. Designed with a modern coastal aesthetic, the interiors blend natural textures and soft, earthy tones. Timber floors lead you through to the brand-new kitchen, where solid timber benchtops with a waterfall edge, soft sage cabinetry, brass tapware, and a light stone splashback create a calm, grounded feel. A Bellini gas cooktop and electric oven, generous storage, and a cleverly designed laundry-concealing the fridge and

2 📭 1 🖺 1 🗬

Type: Unit

**Price**: \$525,000 - \$550,000

**View**: https://www.maxwellcollins.com.au/sale/vic/geelong-district/belmont/residential/unit/8351861



Meika Gunning 03 5222 4711



Laura Vander Noord 03 5222 4711

For full version visit the website





Site Plan