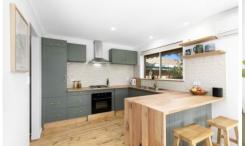

Northern sunlight pours through the front windows, filling the open-plan living, kitchen, and dining area with natural light. Designed with a modern coastal aesthetic, the interiors blend natural textures and soft, earthy tones. Timber floors lead you through to the brand-new kitchen, where solid timber benchtops with a waterfall edge, soft sage cabinetry, brass tapware, and a light stone splashback create a calm, grounded feel. A Bellini gas cooktop and electric oven, generous storage, and a cleverly designed laundry-concealing the fridge and