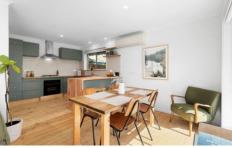

Northern sunlight pours through the front windows, filling the open-plan living, kitchen, and dining area with natural light. Designed with a modern coastal aesthetic, the interiors blend natural textures and soft, earthy tones. Timber floors lead you through to the brand-new kitchen, where solid timber benchtops with a waterfall edge, soft sage cabinetry, brass tapware, and a light stone splashback create a calm, grounded feel. A Bellini gas cooktop and electric oven, generous storage, and a cleverly designed laundry-concealing the fridge and