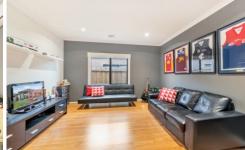

- Short walk to Leopold Primary School, medical amenities and the expanding shopping centre.
- -Luxurious master bedroom with substantial sized walk in robe & ensuite.
- The remaining three bedrooms have built in robes and ceiling fans
- Kitchen features stone bench tops, breakfast bar, stainless steel appliances, dishwasher, walk in pantry, ample cupboards and 900mm upright oven.
- Adjoining the kitchen is the open plan dining and living