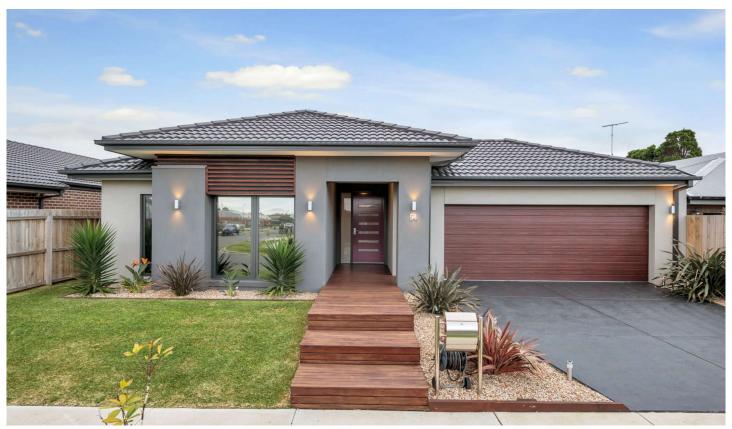

## **54 Trumper Crescent Leopold VIC**

Exceptional space, the finest fittings and finishes and a fabulous indoor-outdoor emphasis are immediately apparent throughout this superb contemporary residence. Comprising:

- Short walk to Leopold Primary School, medical amenities and the expanding shopping centre.
- -Luxurious master bedroom with substantial sized walk in robe & ensuite.
- The remaining three bedrooms have built in robes and ceiling fans
- Kitchen features stone bench tops, breakfast bar, stainless steel appliances, dishwasher, walk in pantry, ample cupboards and 900mm upright oven.
- Adjoining the kitchen is the open plan dining and living