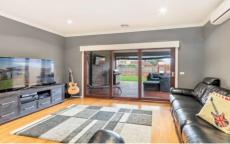

- Short walk to Leopold Primary School, medical amenities and the expanding shopping centre.
- -Luxurious master bedroom with substantial sized walk in robe & ensuite.
- The remaining three bedrooms have built in robes and ceiling fans
- Kitchen features stone bench tops, breakfast bar, stainless steel appliances, dishwasher, walk in pantry, ample cupboards and 900mm upright oven.
- Adjoining the kitchen is the open plan dining and living