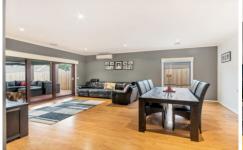

- Short walk to Leopold Primary School, medical amenities and the expanding shopping centre.
- -Luxurious master bedroom with substantial sized walk in robe & ensuite.
- The remaining three bedrooms have built in robes and ceiling fans
- Kitchen features stone bench tops, breakfast bar, stainless steel appliances, dishwasher, walk in pantry, ample cupboards and 900mm upright oven.
- Adjoining the kitchen is the open plan dining and living