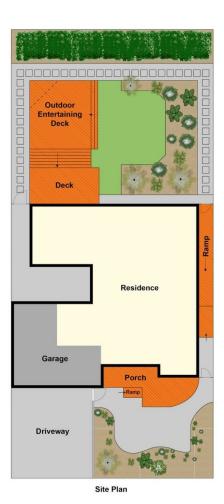

## 8 Kanimbla Avenue Leopold VIC

Perfectly positioned, this beautifully presented home offers the ideal blend of space, comfort, and lifestyle. Boasting 4 bedrooms, 2 bathrooms and 2 separate living areas, there's room for the whole family to relax and unwind. Step outside and you will fall in love with the magnificent entertaining deck, perfect for hosting guests while enjoying sweeping views back to Geelong. The manicured gardens add a touch of tranquillity and charm, providing a private oasis for outdoor enjoyment. Additional features include a large garage, plus plenty of off-street parking, ensuring convenience for multiple vehicles. Whether you're upsizing, investing or searching for your forever home, this property delivers lifestyle, space and a view to impress.

4 🚐 2 ⋤ 1 🗬

Type : House

**Price**: \$625,000 - \$655,000

Land Size: 540 sqm

View : https://www.maxwellcollins.com.au/sale/vic/

geelong-district/leopold/residential/house/83

50376

Duncan Skene 03 5222 4711