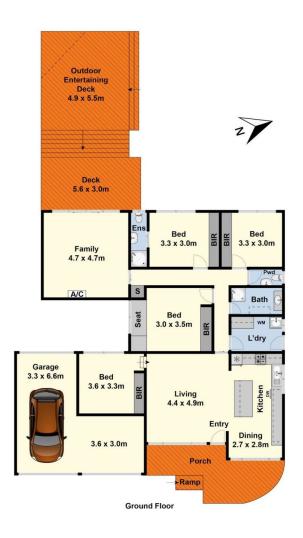

## 8 Kanimbla Avenue Leopold VIC

Perfectly positioned, this beautifully presented home offers the ideal blend of space, comfort, and lifestyle. Boasting 4 bedrooms, 2 bathrooms and 2 separate living areas, there's room for the whole family to relax and unwind. Step outside and you will fall in love with the magnificent entertaining deck, perfect for hosting guests while enjoying sweeping views back to Geelong. The manicured gardens add a touch of tranquillity and charm, providing a private oasis for outdoor enjoyment. Additional features include a large garage, plus plenty of off-street parking, ensuring convenience for multiple vehicles. Whether you're upsizing, investing or searching for your forever home, this property delivers lifestyle, space and a view to impress.

4 🚐 2 ⋤ 1 🗬

Type : House

**Price**: \$625,000 - \$655,000

Land Size: 540 sqm

View : https://www.maxwellcollins.com.au/sale/vic/

geelong-district/leopold/residential/house/83

50376

Duncan Skene 03 5222 4711