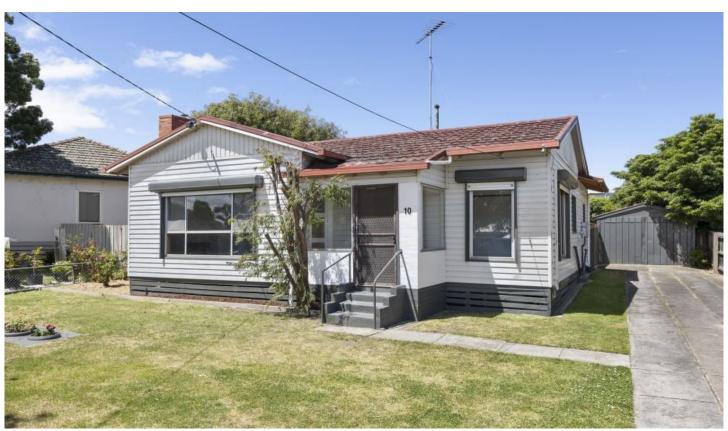

## 10 Robertson Street Thomson VIC

Discover the perfect blend of comfort and convenience with this character filled 2 bedroom, 1 bathroom home located in the close to the Geelong CBD.

Property features include:

- Two Bedrooms
- Light filled separate living area
- Ample cupboard space in kitchen
- Large back yard
- Multiple split systems for year round comfort

Located in a tranquil Thomson neighbourhood with easy access to the highway and schools. Register to inspect today!