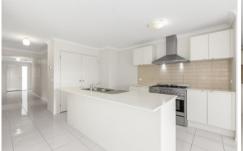

## Property features include:

- Four bedrooms, master with ensuite with double vanity and walk in robe.
- All other bedrooms have built in robes.
- Large open plan living with stunning kitchen, tiled dining area and carpeted family room.
- Separate 2nd living area, ideal for a kids rumpus room.
- Main bathroom has bath and shower.