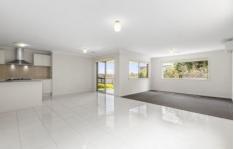

## Property features include:

- Four bedrooms, master with ensuite with double vanity and walk in robe.
- All other bedrooms have built in robes.
- Large open plan living with stunning kitchen, tiled dining area and carpeted family room.
- Separate 2nd living area, ideal for a kids rumpus room.
- Main bathroom has bath and shower.