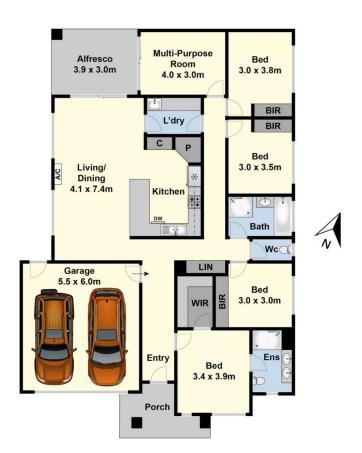

## 12 Callistemon Circuit Lara VIC

Just four years old, this stylish home offers all the benefits of a new build, plus the advantage of established gardens and added extras. Located in the popular Manzeene Village Estate among other quality homes, close to parks, schools, shops and the Ring Road, this home is ideal for families and commuters to Melbourne or Geelong. The flexible floorplan includes four generous bedrooms, with a master featuring an ensuite with double vanity and a large walk-in robe. A versatile rear room serves as a second living area, playroom, home office, or even a fifth bedroom. The well-appointed kitchen with stone benchtops overlooks a spacious living area with hybrid flooring, opening to an alfresco space perfect for year-round entertaining. With central heating, air conditioning, and internal access from the remote-controlled garage, comfort is assured. Call