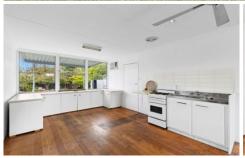

## 11 Glenelg Avenue Corio VIC

Recently painted inside and out this home represents great value with lots of potential being set on a large allotment of 675sqm with a wide frontage to cater for plenty of options. Features include hardwood floors throughout the home which features three good-sized bedrooms, each with built in robes, a stylish updated bathroom and a fabulous open plan kitchen/living area that opens to an expansive undercover deck. A side drive leads to a single carport plus garage and garden shed with plenty of space in the generous, private backyard. Located just metres from the Corio Village shopping centre, as well as being close to schools and transport, this would make an ideal first home or a sound investment in a popular location with easy access to the Ring Road for commuters. Call now to arrange your inspection.