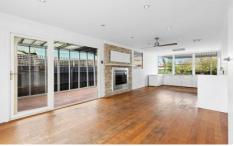

## 11 Glenelg Avenue Corio VIC

Recently painted inside and out this home represents great value with lots of potential being set on a large allotment of 675sqm with a wide frontage to cater for plenty of options. Features include hardwood floors throughout the home which features three good-sized bedrooms, each with built in robes, a stylish updated bathroom and a fabulous open plan kitchen/living area that opens to an expansive undercover deck. A side drive leads to a single carport plus garage and garden shed with plenty of space in the generous, private backyard. Located just metres from the Corio Village shopping centre, as well as being close to schools and transport, this would make an ideal first home or a sound investment in a popular location with easy access to the Ring Road for commuters. Call now to arrange your inspection.