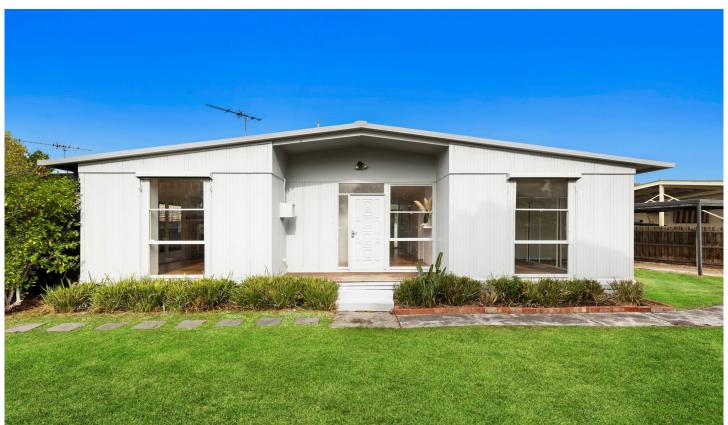

## 11 Glenelg Avenue Corio VIC

Recently painted inside and out this home represents great value with lots of potential being set on a large allotment of 675sqm with a wide frontage to cater for plenty of options. Features include hardwood floors throughout the home which features three good-sized bedrooms, each with built in robes, a stylish updated bathroom and a fabulous open plan kitchen/living area that opens to an expansive undercover deck. A side drive leads to a single carport plus garage and garden shed with plenty of space in the generous, private backyard. Located just metres from the Corio Village shopping centre, as well as being close to schools and transport, this would make an ideal first home or a sound investment in a popular location with easy access to the Ring Road for commuters. Call now to arrange your inspection.