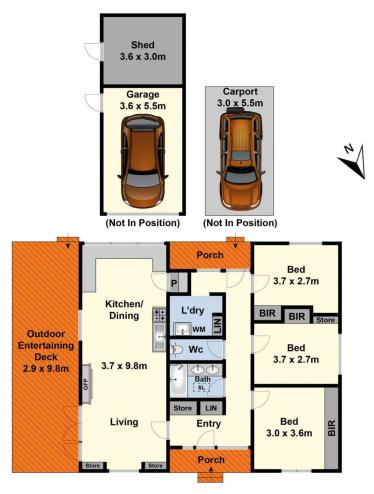

## 11 Glenelg Avenue Corio VIC

Recently painted inside and out this home represents great value with lots of potential being set on a large allotment of 675sqm with a wide frontage to cater for plenty of options. Features include hardwood floors throughout the home which features three good-sized bedrooms, each with built in robes, a stylish updated bathroom and a fabulous open plan kitchen/living area that opens to an expansive undercover deck. A side drive leads to a single carport plus garage and garden shed with plenty of space in the generous, private backyard. Located just metres from the Corio Village shopping centre, as well as being close to schools and transport, this would make an ideal first home or a sound investment in a popular location with easy access to the Ring Road for commuters. Call now to arrange your inspection.