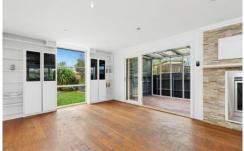

## 11 Glenelg Avenue Corio VIC

Recently painted inside and out this home represents great value with lots of potential being set on a large allotment of 675sqm with a wide frontage to cater for plenty of options. Features include hardwood floors throughout the home which features three good-sized bedrooms, each with built in robes, a stylish updated bathroom and a fabulous open plan kitchen/living area that opens to an expansive undercover deck. A side drive leads to a single carport plus garage and garden shed with plenty of space in the generous, private backyard. Located just metres from the Corio Village shopping centre, as well as being close to schools and transport, this would make an ideal first home or a sound investment in a popular location with easy access to the Ring Road for commuters. Call now to arrange your inspection.