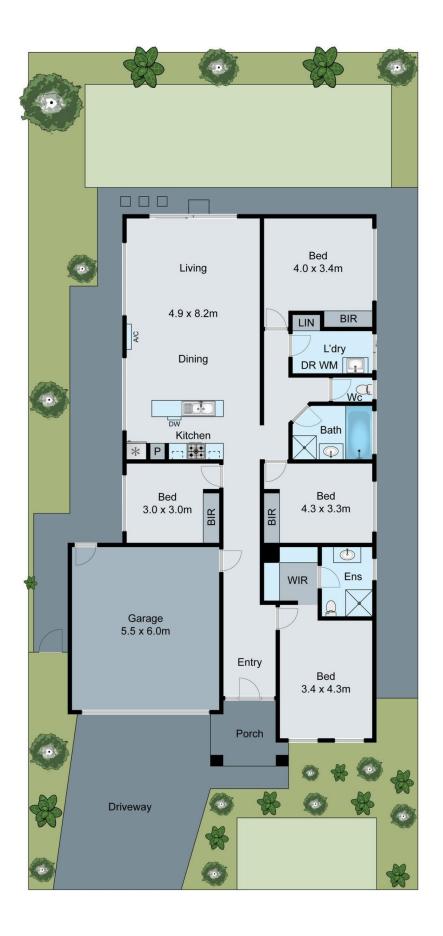

## 33 Yosemite Avenue Curlewis VIC

The perfect home for first-home buyers, young families, or savvy investors, with its open-plan kitchen, dining, and living area flows seamlessly to a secure backyard-ideal for entertaining and keeping an eye on the kids. The central kitchen features stone benchtops, stainless-steel appliances, a 900mm oven, gas cooktop, and an island breakfast bar. The master suite offers a walk-in robe and private ensuite, complemented by three additional bedrooms with built-in robes. Comfort is assured with ducted heating, split-system cooling, and a remote double garage with internal access. Enjoy low-maintenance gardens and a prime location across from Jones Park playground, close to Bayview Central Shopping Centre, schools, public transport, and the scenic Bellarine Rail Trail. This is the lifestyle upgrade you've been waiting

## 4 🚐 2 🔓 2 😭

Type : House

**Price**: \$625,000 - \$655,000

Land Size: 420 sqm

View : https://www.maxwellcollins.com.au/sale/vic/

geelong-district/curlewis/residential/house/8

328084

Duncan Skene 03 5222 4711