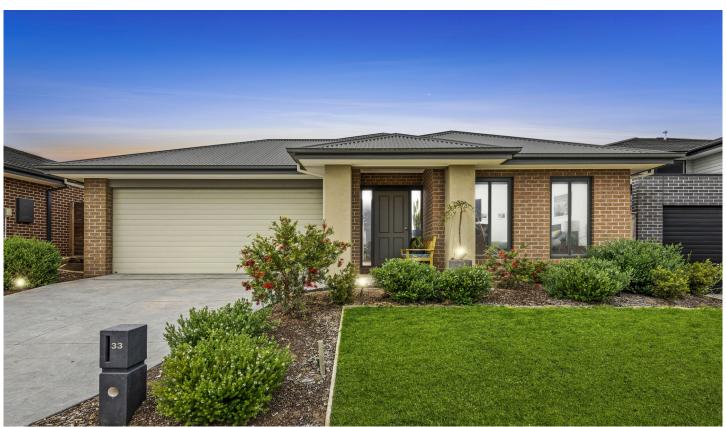

## 33 Yosemite Avenue Curlewis VIC

The perfect home for first-home buyers, young families, or savvy investors, with its open-plan kitchen, dining, and living area flows seamlessly to a secure backyard-ideal for entertaining and keeping an eye on the kids. The central kitchen features stone benchtops, stainless-steel appliances, a 900mm oven, gas cooktop, and an island breakfast bar. The master suite offers a walk-in robe and private ensuite, complemented by three additional bedrooms with built-in robes. Comfort is assured with ducted heating, split-system cooling, and a remote double garage with internal access. Enjoy low-maintenance gardens and a prime location across from Jones Park playground, close to Bayview Central Shopping Centre, schools, public transport, and the scenic Bellarine Rail Trail. This is the lifestyle upgrade you've been waiting

## 4 🚐 2 🔓 2 😭

Type : House

**Price**: \$625,000 - \$655,000

Land Size: 420 sqm

View : https://www.maxwellcollins.com.au/sale/vic/

geelong-district/curlewis/residential/house/8

328084

Duncan Skene 03 5222 4711