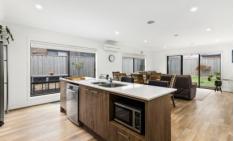

## 33 Yosemite Avenue Curlewis VIC

The perfect home for first-home buyers, young families, or savvy investors, with its open-plan kitchen, dining, and living area flows seamlessly to a secure backyard-ideal for entertaining and keeping an eye on the kids. The central kitchen features stone benchtops, stainless-steel appliances, a 900mm oven, gas cooktop, and an island breakfast bar. The master suite offers a walk-in robe and private ensuite, complemented by three additional bedrooms with built-in robes. Comfort is assured with ducted heating, split-system cooling, and a remote double garage with internal access. Enjoy low-maintenance gardens and a prime location across from Jones Park playground, close to Bayview Central Shopping Centre, schools, public transport, and the scenic Bellarine Rail Trail. This is the lifestyle upgrade you've been waiting