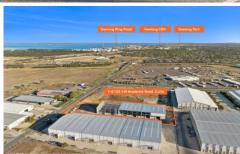

? Part of the Geelong Ring Road Employment Precinct (GREP)

? Excellent access to Geelong CBD (12km\*), Geelong Port (6.5km\*), Avalon Airport (12km\*), Western Districts & Melbourne

? Under construction, ready late 2025