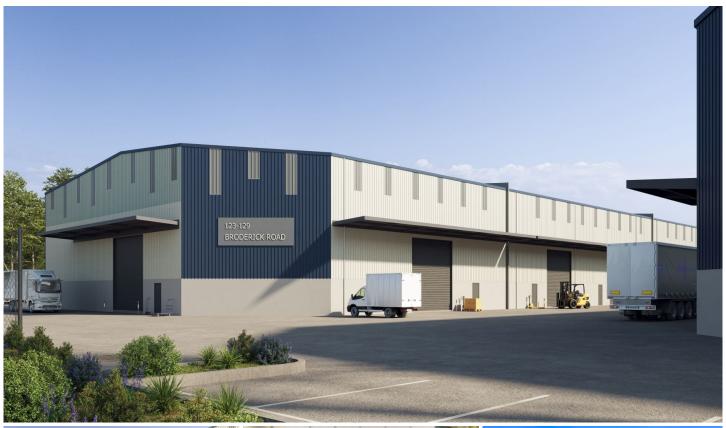

## 1-4/123-129 Broderick Road Corio VIC

? Interconnecting OR separate areas resulting in possible tenancies of approx. 865m2 up to 4,000m2\*

? Additional fit out options available

? B-Double access and ample on-site carparking

? Part of the Geelong Ring Road Employment Precinct (GREP)

? Excellent access to Geelong CBD (12km\*), Geelong Port (6.5km\*), Avalon Airport (12km\*), Western Districts & Melbourne

? Under construction, ready late 2025