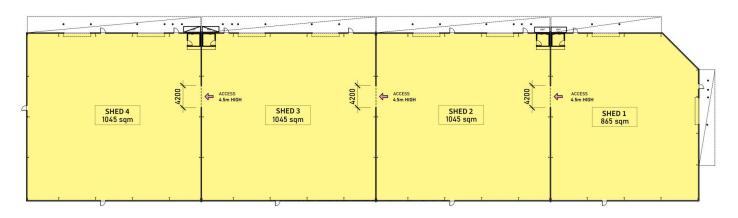

## 1-4/123-129 Broderick Road Corio VIC

? Interconnecting OR separate areas resulting in possible tenancies of approx. 865m2 up to 4,000m2\*

? Additional fit out options available

? B-Double access and ample on-site carparking

\*Denotes approximately

Type : Industrial Price : Contact Agent Building Size : 1045 sqm

View : https://www.maxwellcollins.com.au/leas

e/vic/geelong-district/corio/commercial/in

dustrial/8325353

Paul Whyte 03 5222 4711