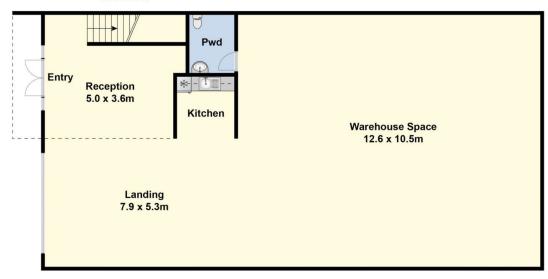

Mathew George 03 5222 4711

Paul Whyte 03 5222 4711

First Floor

**Ground Floor** 

Approx Building Area: 268m²