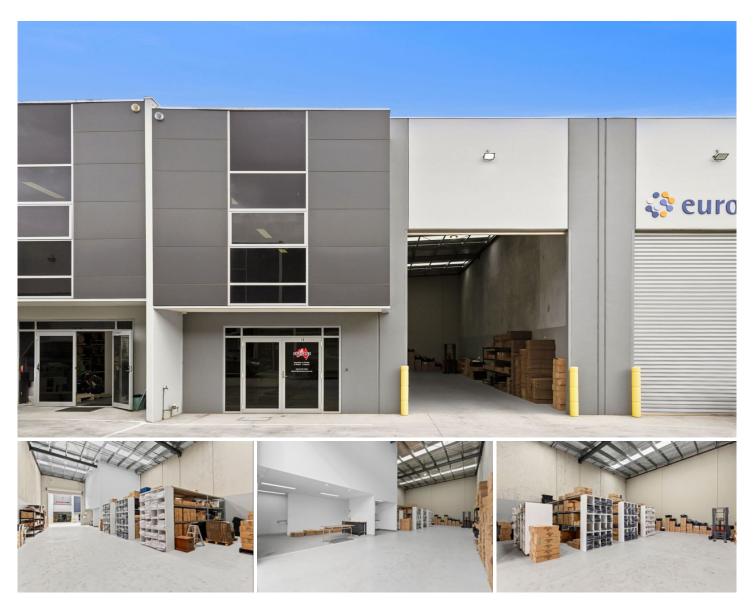

## 18/8 Lewalan Street Grovedale VIC

Maxwell Collins Commercial are delighted to offer the freehold of one of Geelong's more energy efficient industrial units @ 18/8 Lewalan Street, Grovedale.

This quality asset is being offered with vacant possession and features:

- ? Total building area of 262sqm\* (\* denotes approx.)
- ? Includes quality first floor office area of 46sqm\*
- ? Brilliant efficiency with 6KW Solar panel system
- ? Gloss painted walls & floors in the warehouse
- ? Carpeted admin/showroom area on ground floor
- ? 5m clearance roller door access
- ? 7m internal clearance providing high storage volumes
- ? Industrial 1 zoning