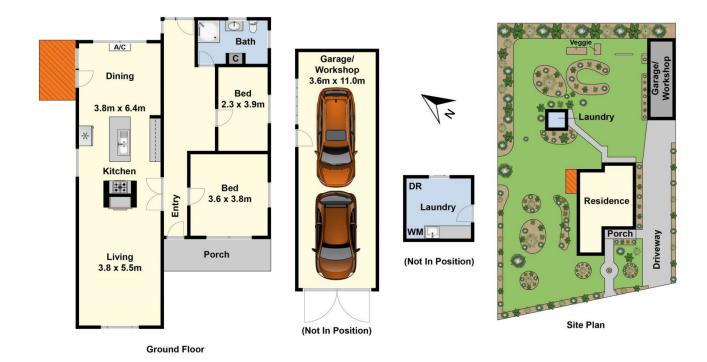

## 39 Barwon Terrace Winchelsea VIC

Escape to serenity in this delightful 2-bedroom cottage, perfectly nestled on approximately 1018m² of lush, established gardens. Just a stone's throw from the peaceful Barwon River, this charming property offers the ideal blend of natural beauty and comfort. Enjoy your morning coffee as you listen to the gentle sounds of nature, surrounded by vibrant, mature gardens that offer both privacy and a peaceful haven. Inside, the cozy cottage exudes warmth and character, with plenty of space for relaxation and comfortable living. Whether you're looking for a weekend getaway, a permanent retreat, or a place to call home, this idyllic cottage is the perfect choice. Embrace the beauty of nature, while being close enough to conveniences. Don't miss your chance to own this tranquil riverside paradise!