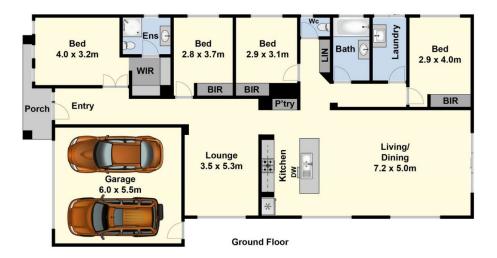

Step inside to find a thoughtfully designed layout that puts everyday comfort at the forefront. The light-filled open-plan kitchen, living and dining area forms the heart of the home-warm, inviting, and spacious enough for the whole family. The kitchen is equipped with stone benchtops, a Technika 900mm oven and 5-burner gas cooktop, built-in pantry, integrated microwave, and Westinghouse dishwasher-providing all the essentials for daily living or