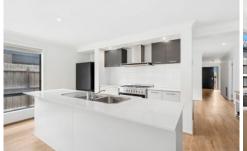

Step inside to find a thoughtfully designed layout that puts everyday comfort at the forefront. The light-filled open-plan kitchen, living and dining area forms the heart of the home-warm, inviting, and spacious enough for the whole family. The kitchen is equipped with stone benchtops, a Technika 900mm oven and 5-burner gas cooktop, built-in pantry, integrated microwave, and Westinghouse dishwasher-providing all the essentials for daily living or