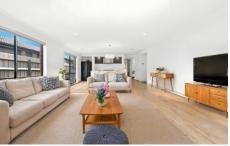

Step inside to find a thoughtfully designed layout that puts everyday comfort at the forefront. The light-filled open-plan kitchen, living and dining area forms the heart of the home-warm, inviting, and spacious enough for the whole family. The kitchen is equipped with stone benchtops, a Technika 900mm oven and 5-burner gas cooktop, built-in pantry, integrated microwave, and Westinghouse dishwasher-providing all the essentials for daily living or