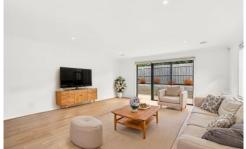

Step inside to find a thoughtfully designed layout that puts everyday comfort at the forefront. The light-filled open-plan kitchen, living and dining area forms the heart of the home-warm, inviting, and spacious enough for the whole family. The kitchen is equipped with stone benchtops, a Technika 900mm oven and 5-burner gas cooktop, built-in pantry, integrated microwave, and Westinghouse dishwasher-providing all the essentials for daily living or