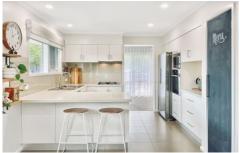

At the heart of the home, the open-plan kitchen, living, and dining area is filled with natural light, creating a warm and inviting space for everyday living and family gatherings. The kitchen is beautifully appointed with stone benchtops, stainless steel appliances, a spacious pantry, and ample storage. Sliding glass doors open seamlessly to the covered alfresco, making indoor-outdoor entertaining effortless. A dedicated study or kids' play area, along with a second living room, offers valuable extra space for a