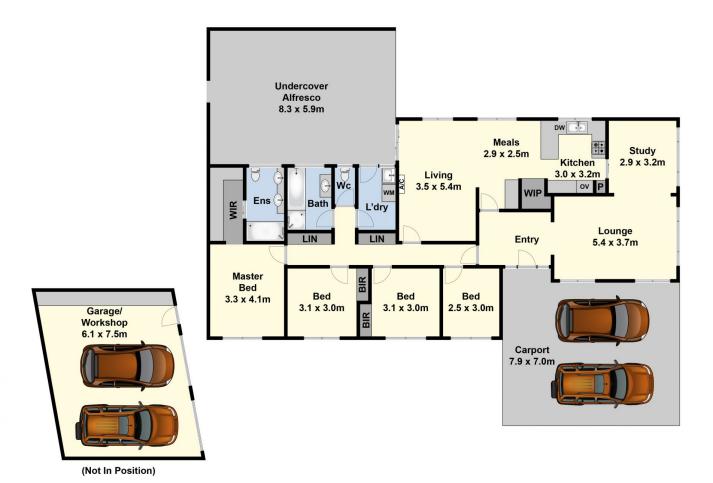

At the heart of the home, the open-plan kitchen, living, and dining area is filled with natural light, creating a warm and inviting space for everyday living and family gatherings. The kitchen is beautifully appointed with stone benchtops, stainless steel appliances, a spacious pantry, and ample storage. Sliding glass doors open seamlessly to the covered alfresco, making indoor-outdoor entertaining effortless. A dedicated study or kids' play area, along with a second living room, offers valuable extra space for a

For full version visit the website

4 🕮 2 🟪 4 🖴

Type : House

**Price**: \$825,000 - \$875,000

Land Size: 777 sqm

View : https://www.maxwellcollins.com.au/sale/vic/

geelong-district/grovedale/residential/house/