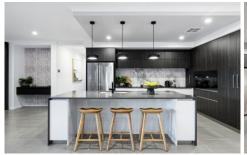

At the heart of the home, the expansive open-plan kitchen, dining, and living area flows effortlessly to the outdoor alfresco space-an entertainer's dream. The gourmet kitchen is a statement in sophistication, featuring a 1200mm waterfall island bench, an integrated rangehood above the Electrolux five-burner gas cooktop, a nearby Electrolux double wall oven with SteamBake, a Westinghouse dishwasher, a microwave recess, and a fully