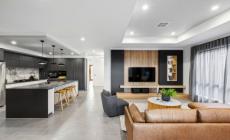

At the heart of the home, the expansive open-plan kitchen, dining, and living area flows effortlessly to the outdoor alfresco space-an entertainer's dream. The gourmet kitchen is a statement in sophistication, featuring a 1200mm waterfall island bench, an integrated rangehood above the Electrolux five-burner gas cooktop, a nearby Electrolux double wall oven with SteamBake, a Westinghouse dishwasher, a microwave recess, and a fully