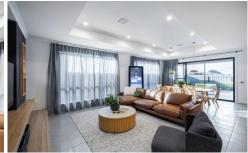

At the heart of the home, the expansive open-plan kitchen, dining, and living area flows effortlessly to the outdoor alfresco space-an entertainer's dream. The gourmet kitchen is a statement in sophistication, featuring a 1200mm waterfall island bench, an integrated rangehood above the Electrolux five-burner gas cooktop, a nearby Electrolux double wall oven with SteamBake, a Westinghouse dishwasher, a microwave recess, and a fully