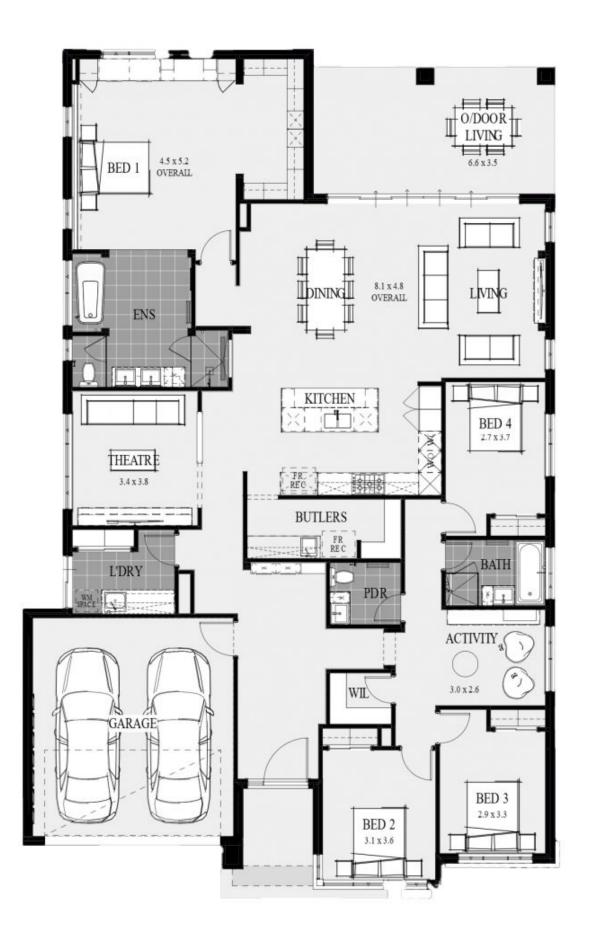

## 8 Mollers Lane Leopold VIC

Experience the pinnacle of contemporary luxury in this stunning 4-bedroom, 2-bathroom display home in Leopold's prestigious Sanctuary Springs Estate. Designed with style, functionality, and superior craftsmanship in mind, this residence is a true standout.

The highlight of this home is the luxurious main bedroom, complete with a charming bay window, a dedicated makeup space, and an expansive walk-in robe. The ensuite is equally impressive, boasting a deep bathtub, a double vanity, a large shower, and a separate toilet for ultimate comfort.

At the heart of the home, the open-plan kitchen, dining, and living area exudes elegance, featuring a striking 1200mm

For full version visit the website