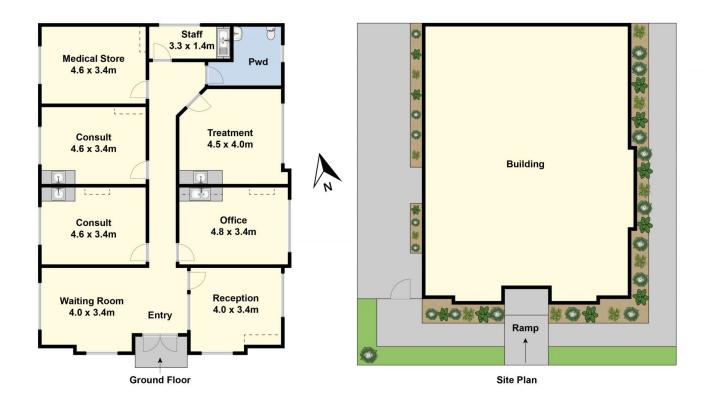

## 14 Plantation Road Corio VIC

- \* Main road location with good accessibility
- \* Ideally positioned in the heart of Geelong's Northern Suburbs & only 15min\* to CBD
- \* Adjoining busy child care centre (Happy Feet Early Learning Centre)
- \* Building area 155sqm\*
- \* High quality building with reception & waiting areas
- \* Up to 4 suites/offices plus storage
- \* 7 car parks designated
- \* Competitive rental on offer

(\* denotes approx.)

Type : Offices

Price: \$35,000pa plus GST & O/Gs

Building Size: 155 sqm

View : https://www.maxwellcollins.com.au/leas

e/vic/geelong-district/corio/commercial/o

ffices/8296371

Mathew George 03 5222 4711