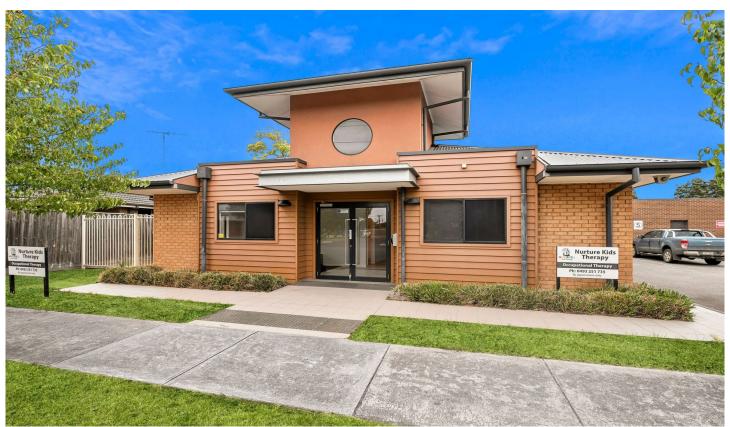

## 14 Plantation Road Corio VIC

- \* Main road location with good accessibility
- \* Ideally positioned in the heart of Geelong's Northern Suburbs & only 15min\* to CBD
- \* Adjoining busy child care centre (Happy Feet Early Learning Centre)
- \* Building area 155sqm\*
- \* High quality building with reception & waiting areas
- \* Up to 4 suites/offices plus storage
- \* 7 car parks designated
- \* Competitive rental on offer

(\* denotes approx.)

Type : Offices

Price: \$35,000pa plus GST & O/Gs

Building Size: 155 sqm

View : https://www.maxwellcollins.com.au/leas

e/vic/geelong-district/corio/commercial/o

ffices/8296371

Mathew George 03 5222 4711