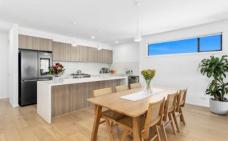

## 33B The Esplanade North Shore VIC

An exclusive opportunity awaits to secure a near new luxury coastal residence. With breathtaking bay views, this architecturally designed masterpiece exudes sophistication, featuring premium finishes and high square-set ceilings. The expansive upstairs living area flows seamlessly onto a generous balcony, ideal for entertaining or just relaxing while enjoying the stunning outlook towards the Geelong CBD. The designer kitchen impresses with sleek stone waterfall benchtops, a spacious walk-in pantry, and high-end SMEG appliances, including a 900mm oven and dishwasher. The lavish master suite offers a walk-in robe and a stunning en suite with a dual shower, complemented by a stylish powder room. Downstairs, three spacious bedrooms with built-in robes are perfect for families, along with a sleek bathroom, an additional powder room, and a