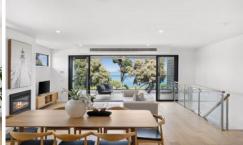

## 33B The Esplanade North Shore VIC

An exclusive opportunity awaits to secure a near new luxury coastal residence. With breathtaking bay views, this architecturally designed masterpiece exudes sophistication, featuring premium finishes and high square-set ceilings. The expansive upstairs living area flows seamlessly onto a generous balcony, ideal for entertaining or just relaxing while enjoying the stunning outlook towards the Geelong CBD. The designer kitchen impresses with sleek stone waterfall benchtops, a spacious walk-in pantry, and high-end SMEG appliances, including a 900mm oven and dishwasher. The lavish master suite offers a walk-in robe and a stunning en suite with a dual shower, complemented by a stylish powder room. Downstairs, three spacious bedrooms with built-in robes are perfect for families, along with a sleek bathroom, an additional powder room, and a