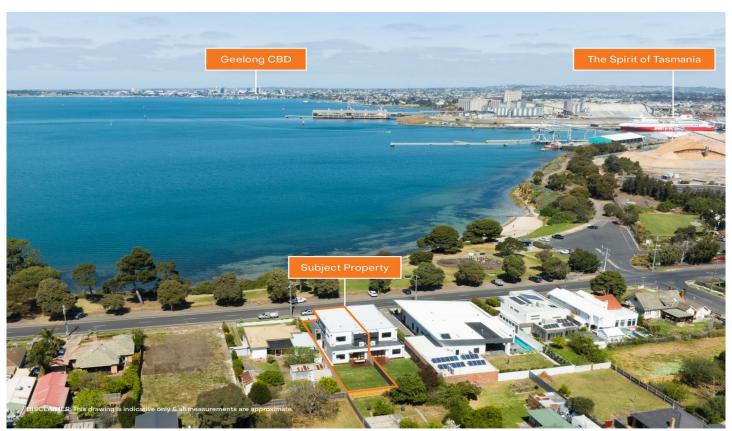

## 33B The Esplanade North Shore VIC

An exclusive opportunity awaits to secure a near new luxury coastal residence. With breathtaking bay views, this architecturally designed masterpiece exudes sophistication, featuring premium finishes and high square-set ceilings. The expansive upstairs living area flows seamlessly onto a generous balcony, ideal for entertaining or just relaxing while enjoying the stunning outlook towards the Geelong CBD. The designer kitchen impresses with sleek stone waterfall benchtops, a spacious walk-in pantry, and high-end SMEG appliances, including a 900mm oven and dishwasher. The lavish master suite offers a walk-in robe and a stunning en suite with a dual shower, complemented by a stylish powder room. Downstairs, three spacious bedrooms with built-in robes are perfect for families, along with a sleek bathroom, an additional powder room, and a