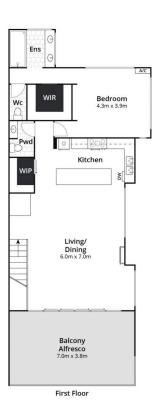

## 33B The Esplanade North Shore VIC

An exclusive opportunity awaits to secure a near new luxury coastal residence. With breathtaking bay views, this architecturally designed masterpiece exudes sophistication, featuring premium finishes and high square-set ceilings. The expansive upstairs living area flows seamlessly onto a generous balcony, ideal for entertaining or just relaxing while enjoying the stunning outlook towards the Geelong CBD. The designer kitchen impresses with sleek stone waterfall benchtops, a spacious walk-in pantry, and high-end SMEG appliances, including a 900mm oven and dishwasher. The lavish master suite offers a walk-in robe and a stunning en suite with a dual shower, complemented by a stylish powder room. Downstairs, three spacious bedrooms with built-in robes are perfect for families, along with a sleek bathroom, an additional powder room, and a