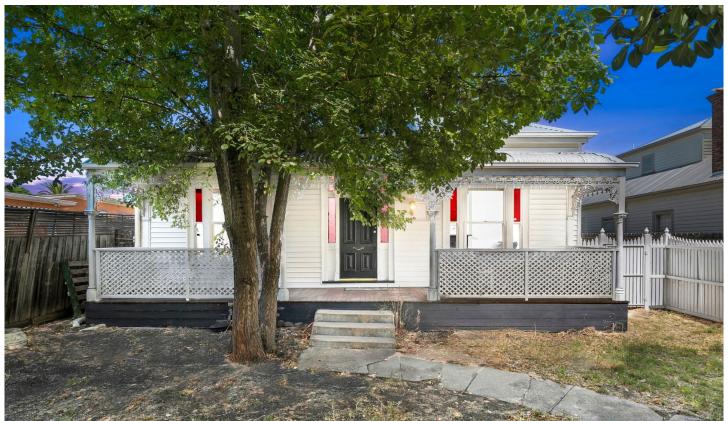

## 1/448 Ryrie Street East Geelong VIC

Nestled in a prime East Geelong location, this character-filled home offers both charm and convenience. Featuring three spacious bedrooms one with ornamental fireplace, a cozy lounge with a inverter air conditioner, and a beautiful bay window, this residence blends warmth with comfort. The updated kitchen includes a gas cooktop and space for a dishwasher, seamlessly flowing into the dining area. The bathroom is well-appointed with a shower over bath, vanity, toilet, and a European laundry. Outside, enjoy minimal garden maintenance and parking space for two cars. Just moments from the Geelong CBD, the waterfront, and directly opposite the stunning Botanical Gardens, this home is a rare find in an unbeatable location!

3 📭 1 🖺

Type : House

**Price**: \$639,000 - \$669,000

Land Size: 306 sqm

View: https://www.maxwellcollins.com.au/sale/vic/

geelong-district/east-geelong/residential/hou

se/8279618

Duncan Skene 03 5222 4711