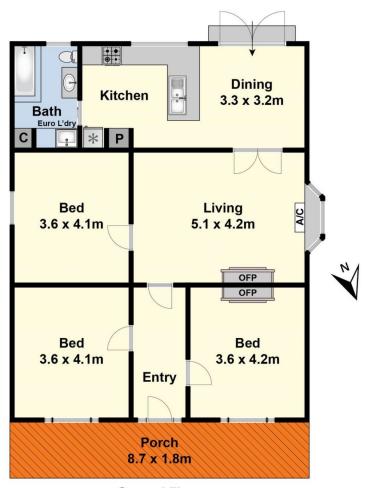

## 1/448 Ryrie Street East Geelong VIC

Nestled in a prime East Geelong location, this character-filled home offers both charm and convenience. Featuring three spacious bedrooms one with ornamental fireplace, a cozy lounge with a inverter air conditioner, and a beautiful bay window, this residence blends warmth with comfort. The updated kitchen includes a gas cooktop and space for a dishwasher, seamlessly flowing into the dining area. The bathroom is well-appointed with a shower over bath, vanity, toilet, and a European laundry. Outside, enjoy minimal garden maintenance and parking space for two cars. Just moments from the Geelong CBD, the waterfront, and directly opposite the stunning Botanical Gardens, this home is a rare find in an unbeatable location!

Nick Lord 03 5222 4711

**Ground Floor** 

Site Plan