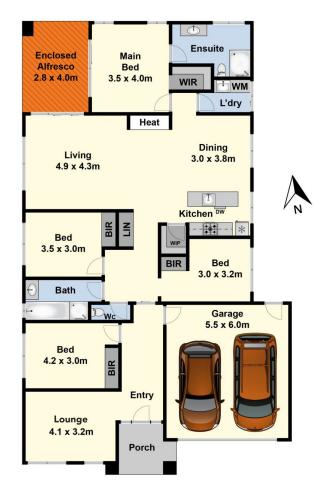

## 22 Lunar Street Mount Duneed VIC

Perfectly positioned in a sought-after pocket of Mount Duneed with club Armstrong access, this stunning four-bedroom home offers a seamless blend of modern style, functional design, and unbeatable convenience.

Step inside to a spacious living area, providing a versatile zone ideal for multi-generational living, a home office, or a children's play area. The heart of the home is the open-plan kitchen, living, and dining area, where a gas fireplace creates a cosy atmosphere year-round. The stylish kitchen is a chef's delight, featuring stone benchtops, a 900mm five-burner Westinghouse gas cooktop, an electric oven, a dishwasher, and a spacious walk-in pantry-perfect for effortless meal preparation and entertaining.