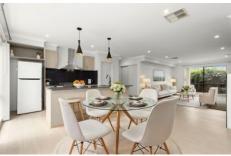

Step inside to a spacious living area, providing a versatile zone ideal for multi-generational living, a home office, or a children's play area. The heart of the home is the open-plan kitchen, living, and dining area, where a gas fireplace creates a cosy atmosphere year-round. The stylish kitchen is a chef's delight, featuring stone benchtops, a 900mm five-burner Westinghouse gas cooktop, an electric oven, a dishwasher, and a spacious walk-in pantry-perfect for effortless meal preparation and entertaining.