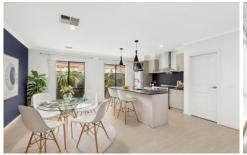

Step inside to a spacious living area, providing a versatile zone ideal for multi-generational living, a home office, or a children's play area. The heart of the home is the open-plan kitchen, living, and dining area, where a gas fireplace creates a cosy atmosphere year-round. The stylish kitchen is a chef's delight, featuring stone benchtops, a 900mm five-burner Westinghouse gas cooktop, an electric oven, a dishwasher, and a spacious walk-in pantry-perfect for effortless meal preparation and entertaining.