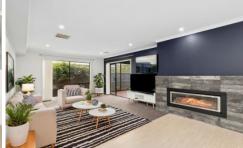

Step inside to a spacious living area, providing a versatile zone ideal for multi-generational living, a home office, or a children's play area. The heart of the home is the open-plan kitchen, living, and dining area, where a gas fireplace creates a cosy atmosphere year-round. The stylish kitchen is a chef's delight, featuring stone benchtops, a 900mm five-burner Westinghouse gas cooktop, an electric oven, a dishwasher, and a spacious walk-in pantry-perfect for effortless meal preparation and entertaining.