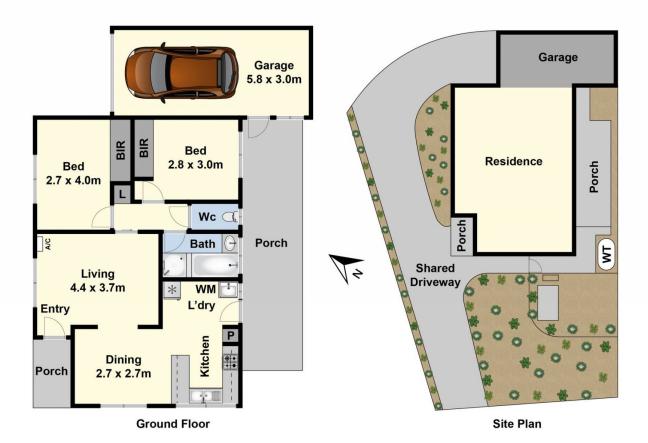

## 1/15 Natika Court Grovedale VIC

Step into this beautifully refreshed two-bedroom unit, where modern updates and a spacious layout make it the perfect place to call home.

The renovated kitchen is a standout, featuring ample storage, a brand-new butcher block benchtop for a warm, natural feel, plus a new oven and cooktop. An open laundry area seamlessly connects to the undercover outdoor space, which also provides access to the garage.

The generous lounge offers year-round comfort with a split system, while both bedrooms feature brand-new carpets and large wardrobes-the main bedroom also includes a ceiling fan. The bathroom is well-appointed with a shower and bathtub, plus a separate toilet for added convenience.

## 2 🎮 1 🚔 1 🚘

| Туре      | : Unit     |
|-----------|------------|
| Price     | :\$474,000 |
| Land Size | : 164 sqm  |
|           |            |

View

: https://www.maxwellcollins.com.au/sale/vic/ geelong-district/grovedale/residential/unit/82 61543