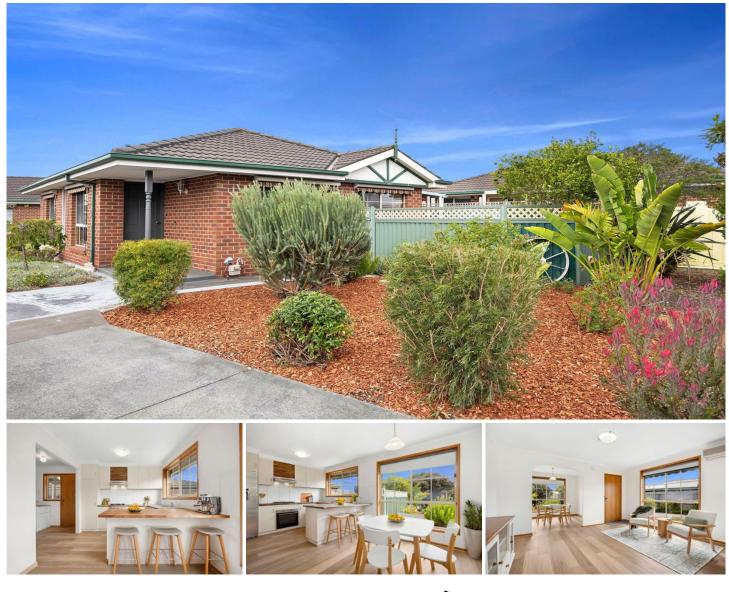

## 1/15 Natika Court Grovedale VIC

Step into this beautifully refreshed two-bedroom unit, where modern updates and a spacious layout make it the perfect place to call home.

The renovated kitchen is a standout, featuring ample storage, a brand-new butcher block benchtop for a warm, natural feel, plus a new oven and cooktop. An open laundry area seamlessly connects to the undercover outdoor space, which also provides access to the garage.

The generous lounge offers year-round comfort with a split system, while both bedrooms feature brand-new carpets and large wardrobes-the main bedroom also includes a ceiling fan. The bathroom is well-appointed with a shower and bathtub, plus a separate toilet for added convenience.