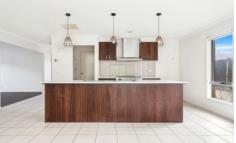

## **6 Lucca Court Leopold VIC**

Designed with outdoor entertaining in mind this home is sure to appeal with its expansive undercover deck complete with pizza oven and palm trees giving you the feeling of being on holidays all year round. Perfect for the growing family with four generous bedrooms, the master with a large walk-in robe and ensuite that includes a double vanity, whilst the other three children's bedrooms are located near the family bathroom. Two spacious living areas are separated by a well-appointed kitchen with stainless steel appliances and a walk-in pantry. The family room links seamlessly with the deck to create that sensation of bringing the outside in. Freshly painted throughout the home is now turn key ready for a new family to move into. Set on approx. 583sqm at the top of the court there is easy access to Geelong as well as to The