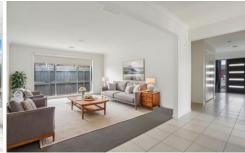

## **6 Lucca Court Leopold VIC**

Designed with outdoor entertaining in mind this home is sure to appeal with its expansive undercover deck complete with pizza oven and palm trees giving you the feeling of being on holidays all year round. Perfect for the growing family with four generous bedrooms, the master with a large walk-in robe and ensuite that includes a double vanity, whilst the other three children's bedrooms are located near the family bathroom. Two spacious living areas are separated by a well-appointed kitchen with stainless steel appliances and a walk-in pantry. The family room links seamlessly with the deck to create that sensation of bringing the outside in. Freshly painted throughout the home is now turn key ready for a new family to move into. Set on approx. 583sqm at the top of the court there is easy access to Geelong as well as to The