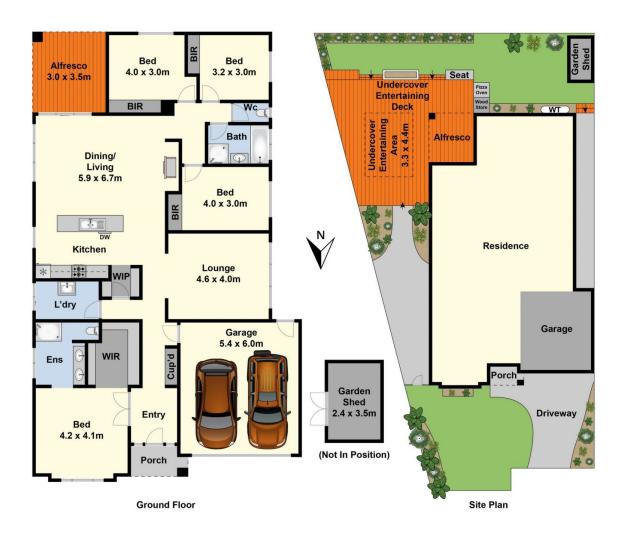

## **6 Lucca Court Leopold VIC**

Designed with outdoor entertaining in mind this home is sure to appeal with its expansive undercover deck complete with pizza oven and palm trees giving you the feeling of being on holidays all year round. Perfect for the growing family with four generous bedrooms, the master with a large walk-in robe and ensuite that includes a double vanity, whilst the other three children's bedrooms are located near the family bathroom. Two spacious living areas are separated by a well-appointed kitchen with stainless steel appliances and a walk-in pantry. The family room links seamlessly with the deck to create that sensation of bringing the outside in. Freshly painted throughout the home is now turn key ready for a new family to move into. Set on approx. 583sqm at the top of the court there is easy access to Geelong as well as to The

## 4 📭 2 🖺 2 🗬

Type : House

**Price**: \$685,000 - \$715,000

Land Size: 583 sqm

View : https://www.maxwellcollins.com.au/sale/vic/

geelong-district/leopold/residential/house/82

61234

Duncan Skene 03 5222 4711