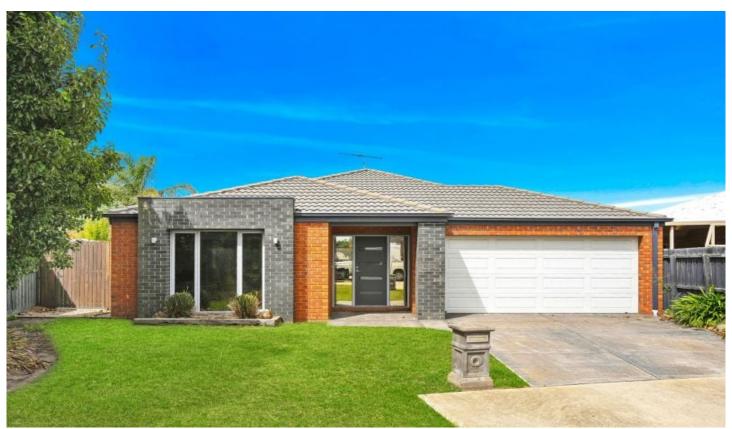

## **6 Lucca Court Leopold VIC**

Designed with outdoor entertaining in mind this home is sure to appeal with its expansive undercover deck complete with pizza oven and palm trees giving you the feeling of being on holidays all year round. Perfect for the growing family with four generous bedrooms, the master with a large walk-in robe and ensuite that includes a double vanity, whilst the other three children's bedrooms are located near the family bathroom. Two spacious living areas are separated by a well-appointed kitchen with stainless steel appliances and a walk-in pantry. The family room links seamlessly with the deck to create that sensation of bringing the outside in. Freshly painted throughout the home is now turn key ready for a new family to move into. Set on approx. 583sqm at the top of the court there is easy access to Geelong as well as to The

## 4 📭 2 🖺 2 🗬

Type : House

**Price**: \$685,000 - \$715,000

Land Size: 583 sqm

View : https://www.maxwellcollins.com.au/sale/vic/

geelong-district/leopold/residential/house/82

61234

Duncan Skene 03 5222 4711