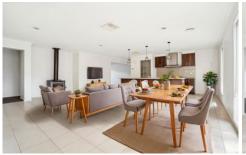

## **6 Lucca Court Leopold VIC**

Designed with outdoor entertaining in mind this home is sure to appeal with its expansive undercover deck complete with pizza oven and palm trees giving you the feeling of being on holidays all year round. Perfect for the growing family with four generous bedrooms, the master with a large walk-in robe and ensuite that includes a double vanity, whilst the other three children's bedrooms are located near the family bathroom. Two spacious living areas are separated by a well-appointed kitchen with stainless steel appliances and a walk-in pantry. The family room links seamlessly with the deck to create that sensation of bringing the outside in. Freshly painted throughout the home is now turn key ready for a new family to move into. Set on approx. 583sqm at the top of the court there is easy access to Geelong as well as to The