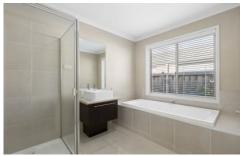

## Property features include:

- Open Plan Living/kitchen, Kitchen features pendant lighting, stone bench top with large island bench, 5 Burner gas cooktop, electric oven, dishwasher, microwave space and ample cupboard space.
- Second carpeted formal living zone
- Enormous master bedroom with walk-in robe and ensuite.
- -Three further bedrooms all with built-in robes.
- Central bathroom with separate shower and bath.