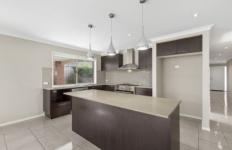

## Property features include:

- Open Plan Living/kitchen, Kitchen features pendant lighting, stone bench top with large island bench, 5 Burner gas cooktop, electric oven, dishwasher, microwave space and ample cupboard space.
- Second carpeted formal living zone
- Enormous master bedroom with walk-in robe and ensuite.
- -Three further bedrooms all with built-in robes.
- Central bathroom with separate shower and bath.