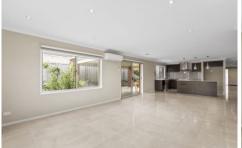

## Property features include:

- Open Plan Living/kitchen, Kitchen features pendant lighting, stone bench top with large island bench, 5 Burner gas cooktop, electric oven, dishwasher, microwave space and ample cupboard space.
- Second carpeted formal living zone
- Enormous master bedroom with walk-in robe and ensuite.
- -Three further bedrooms all with built-in robes.
- Central bathroom with separate shower and bath.