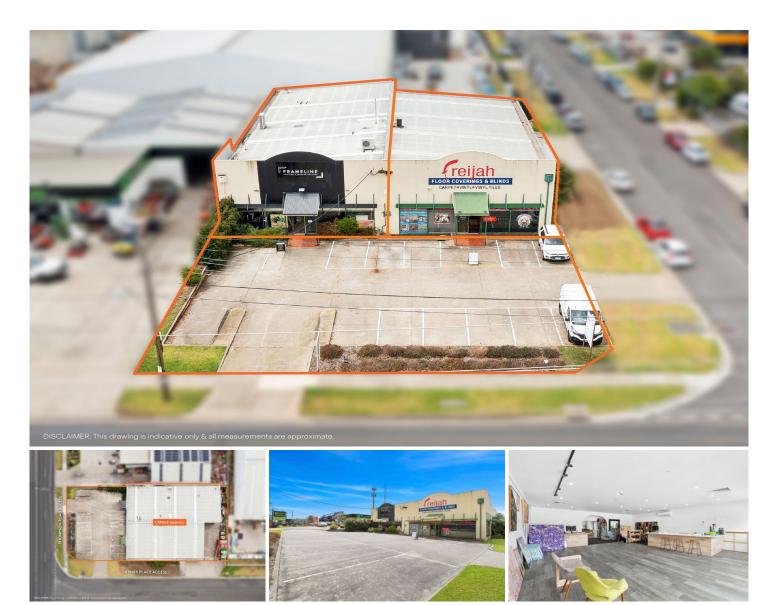

## **18 Thompson Road North Geelong VIC**

\* Substantial high profile corner site, total land holding approx. 1,450m2

Two separate tenancies returning \$92,695.58 plus GST combined

- \* Two separately titled, high span, tilt panel buildings
- \* 13 common area carparks and rear driveway
- \* Industrial 1 zone

## Type

View

13 🖨

Building Size : 606 sqm Land Size

: 1450 sqm

: Showrooms/Bulky Goods

: https://www.maxwellcollins.com.au/sale/ vic/geelong-district/north-geelong/comm ercial/showroomsbulky-goods/8251044

Paul Whyte 03 5222 4711