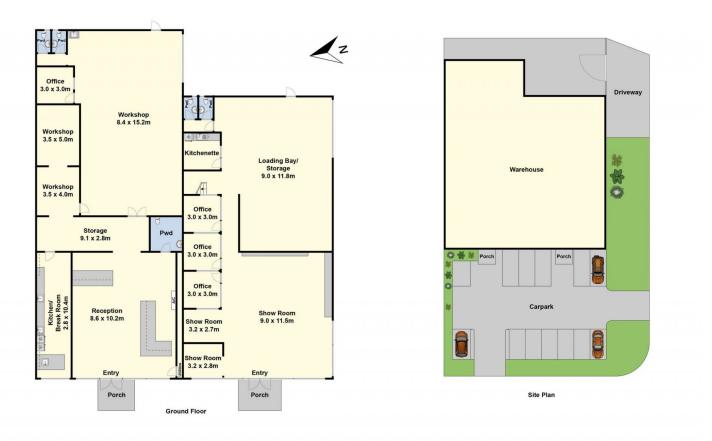

## **18 Thompson Road North Geelong VIC**

\* Substantial high profile corner site, total land holding approx. 1,450m2

Two separate tenancies returning \$92,695.58 plus GST combined

- \* Two separately titled, high span, tilt panel buildings
- \* 13 common area carparks and rear driveway
- \* Industrial 1 zone

## Type

View

13 🖨

Building Size : 606 sqm Land Size

: 1450 sqm

: Showrooms/Bulky Goods

: https://www.maxwellcollins.com.au/sale/ vic/geelong-district/north-geelong/comm ercial/showroomsbulky-goods/8251044

Paul Whyte 03 5222 4711