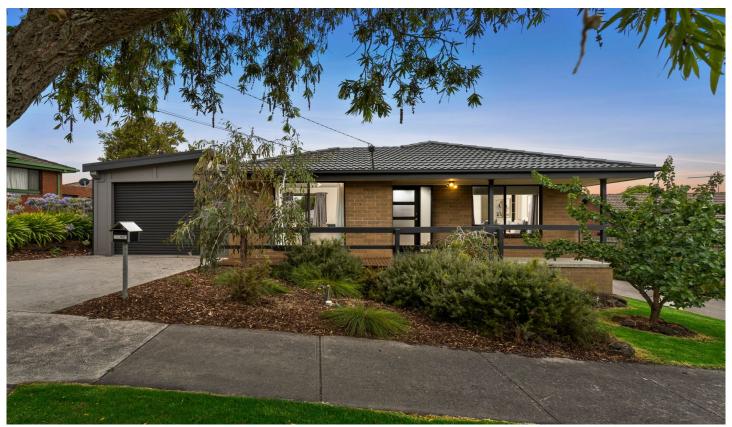

## 30B Southdown Crescent Belmont VIC

This well presented three bedroom home is located in a highly desirable pocket of Belmont boasts low maintenance and convenient living. Comprised:

- Light filled and spacious lounge/dining area with split system air-conditioning
- Fully equipped kitchen complete with gas cook-top/oven and dishwasher
- Three bedrooms all with built-in robes
- Central bathroom with both shower and bath.
- Outside features a timber decked area, perfect for entertaining, as well as a low maintenance and private courtyard
- Single remote-controlled garage