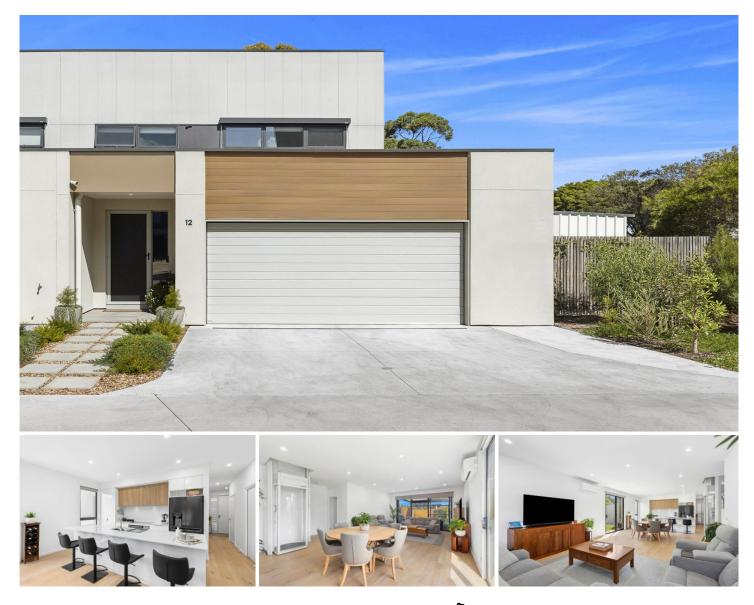

## 12/259 Bellerine Street South Geelong VIC

Well positioned on the fringe of the city centre and just a short walk to the new South Geelong train station this is a must see for commuters who want something that is a cut above the rest. A gourmet's kitchen with 900mm induction cooktop and oven plus a walk-in pantry overlooks the generous living/dining room which opens to a fabulous undercover area complete with café blinds for year-round entertaining.

A personal elevator takes you to the second floor which offers three double bedrooms, the master of generous proportions with a huge walk-in robe and large ensuite, plus a study alcove or space for home office. A double garage with internal access adjoins an expansive garden shed which is ideal for storage of those extras like bikes