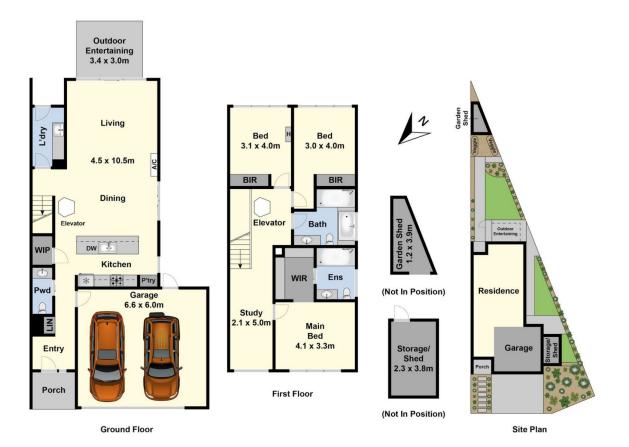

## 12/259 Bellerine Street South Geelong VIC

Well positioned on the fringe of the city centre and just a short walk to the new South Geelong train station this is a must see for commuters who want something that is a cut above the rest. A gourmet's kitchen with 900mm induction cooktop and oven plus a walk-in pantry overlooks the generous living/dining room which opens to a fabulous undercover area complete with café blinds for year-round entertaining.

A personal elevator takes you to the second floor which offers three double bedrooms, the master of generous proportions with a huge walk-in robe and large ensuite, plus a study alcove or space for home office. A double garage with internal access adjoins an expansive garden shed which is ideal for storage of those extras like bikes

- : \$885,000 \$925,000
- Land Size : 327 sqm
- View

: https://www.maxwellcollins.com.au/sale/vic/ geelong-district/south-geelong/residential/to wnhouse/8245489

Lois Wilson 03 5222 4711