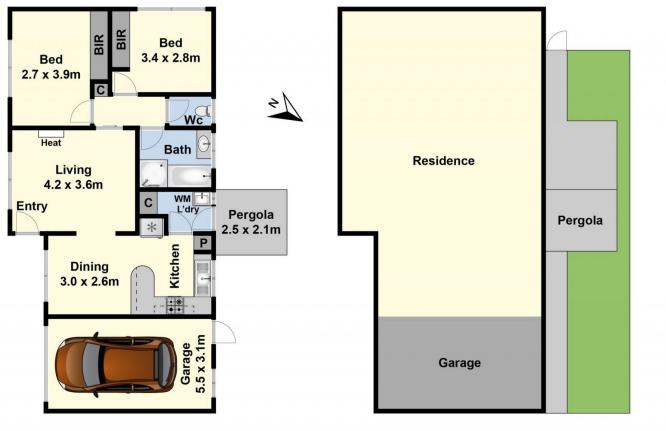

ooms are carpeted with built-in robes and are serviced by a well-appointed bathroom featuring a shower, bathtub, single vanity, and a separate toilet for added convenience. The kitchen boasts ample storage and connects through the laundry to the outdoor area.

The backyard includes an undercover space with new laser light roofing-perfect for outdoor dining or entertaining-with external access to the single garage. Freshly renovated with new curtains, a full repaint, and updated flooring in the

## For full version visit the website

https://www.maxwellcollins.com.au

## 2 🎮 1 🚔 1 🚘

Type : Unit

**Price :** \$485,000 - \$515,000

View : https://www.maxwellcollins.com.au/sale/vic/geelo ng-district/grovedale/residential/unit/8243930



Meika Gunning 03 5222 4711



Lois Wilson 03 5222 4711



**Ground Floor** 

Site Plan