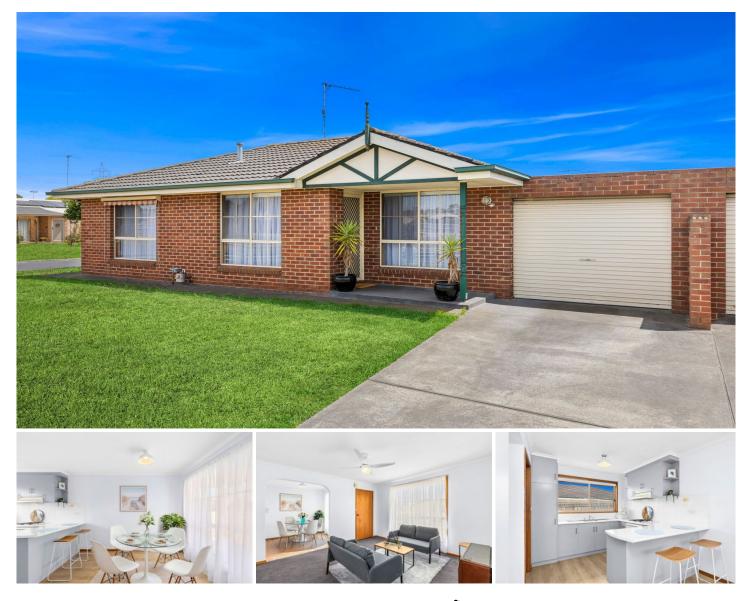

## 4/15 Natika Court Grovedale VIC

This charming two-bedroom unit is move-in ready, offering comfort, convenience, and fresh modern updates.

Step inside to a welcoming living area that flows seamlessly into the kitchen and dining space. Both bedrooms are carpeted with built-in robes and are serviced by a well-appointed bathroom featuring a shower, bathtub, single vanity, and a separate toilet for added convenience. The kitchen boasts ample storage and connects through the laundry to the outdoor area.

The backyard includes an undercover space with new laser light roofing-perfect for outdoor dining or entertaining-with external access to the single garage. Freshly renovated with new curtains, a full repaint, and updated flooring in the