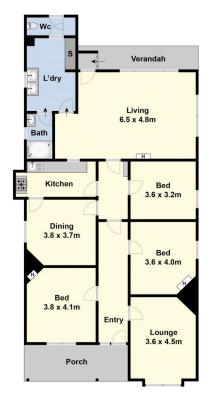

This inviting home features three generously sized bedrooms and two separate living areas, offering the flexibility to convert one into a fourth bedroom if desired. The original kitchen retains its classic charm and is complemented by a separate dining room, making it ideal for family meals or entertaining.

Laura Vander Noord 03 5222 4711

Ground Floor (Not In Position) Site Plan