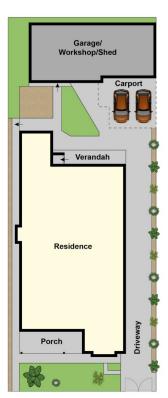

he vibrant Pakington Street shopping and dining precinct, Shannon Avenue's amenities, excellent schools such as Ashby Primary and St. Patrick's, and lush green spaces like Sparrow Park.

This inviting home features three generously sized bedrooms and two separate living areas, offering the flexibility to convert one into a fourth bedroom if desired. The original kitchen retains its classic charm and is complemented by a separate dining room, making it ideal for family meals or entertaining.

## For full version visit the website

## 3 📭 1 🟪 3 🗬

Type : House

**Price**: \$790,000 - \$850,000

Land Size : 530 sqm

View : https://www.maxwellcollins.com.au/sale/vic/

geelong-district/geelong-west/residential/ho

use/8239384



Duncan Skene 03 5222 4711



Laura Vander Noord 03 5222 4711







Ground Floor (Not In Position) Site Plan