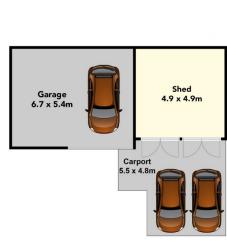

the vibrant Pakington Street shopping and dining precinct, Shannon Avenue's amenities, excellent schools such as Ashby Primary and St. Patrick's, and lush green spaces like Sparrow Park.

This inviting home features three generously sized bedrooms and two separate living areas, offering the flexibility to convert one into a fourth bedroom if desired. The original kitchen retains its classic charm and is complemented by a separate dining room, making it ideal for family meals or entertaining.

## For full version visit the website

## 3 📭 1 🟪 3 🗬

Type : House

**Price**: \$790,000 - \$850,000

Land Size : 530 sqm

View : https://www.maxwellcollins.com.au/sale/vic/

geelong-district/geelong-west/residential/ho

use/8239384



Duncan Skene 03 5222 4711



Laura Vander Noord 03 5222 4711







Ground Floor (Not In Position) Site Plan