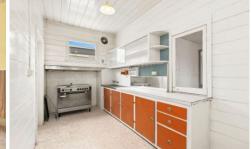

This inviting home features three generously sized bedrooms and two separate living areas, offering the flexibility to convert one into a fourth bedroom if desired. The original kitchen retains its classic charm and is complemented by a separate dining room, making it ideal for family meals or entertaining.