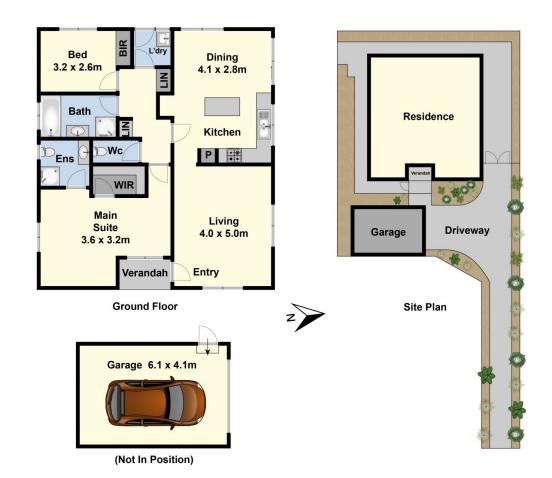

## 2/22 Tracken Terrace Grovedale VIC

A contemporary townhouse closely located to Deakin Uni, Waurn Ponds shopping centre, and a short walk to the Waurn Ponds Train Station. Upon entry you are greeted with a light filled separate living room which leads through to the open plan kitchen and dining area. The master is very spacious and has an ensuite & WIR. The 2nd bedroom is a good size and is serviced by the 2nd bathroom and separate toilet. Extras include; own title, separate lock up garage and north facing courtyard with double gates that provide accommodation for your caravan, boat or car. With generous proportions and low maintenance living this home is truly special!