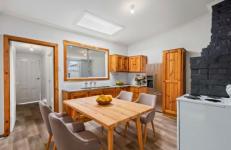

## 219 Bellerine Street Geelong VIC

This delightful townhouse in the heart of the CBD is a location and style dream!

Property features include:

- 2 Bedrooms PLUS Study
- Light filled kitchen with electric cooking
- Central bathroom
- Spacious lounge room with split system
- Low maintenance courtyard
- Outdoor undercover storage area and 2nd toilet
- Rear laneway access