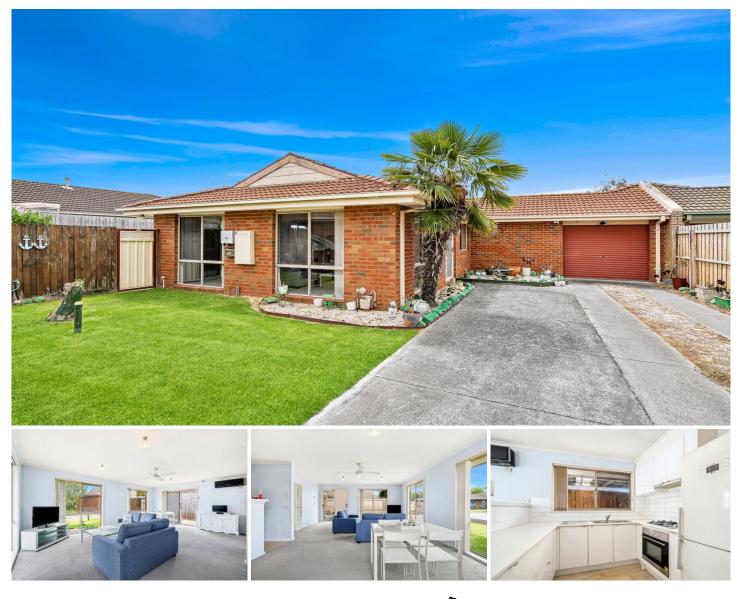

## 4 Nireeda Close Moolap VIC

Quietly tucked at the end of the close, this neat and tidy three-bedroom, one-bathroom home offers low-maintenance living with everything you need close at hand. The main bedroom features built-in robes, access to the central bathroom, and a sliding door leading outside, while the other two bedrooms are carpeted and include ceiling fans and built-in robes.

The open-plan living, dining, and kitchen area is both practical and inviting, featuring a Bellini 4-burner gas cooktop and oven. Comfort is ensured with a Mitsubishi split system in the living area, while a security system and instant gas hot water add convenience and peace of mind.

Step outside to the north-facing private outdoor area with