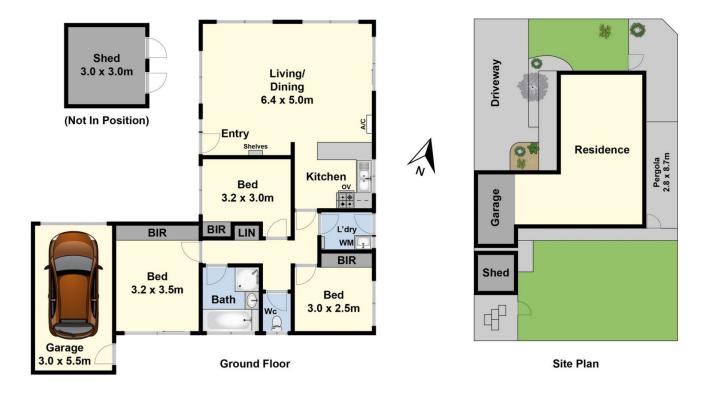

## 4 Nireeda Close Moolap VIC

Quietly tucked at the end of the close, this neat and tidy three-bedroom, one-bathroom home offers low-maintenance living with everything you need close at hand. The main bedroom features built-in robes, access to the central bathroom, and a sliding door leading outside, while the other two bedrooms are carpeted and include ceiling fans and built-in robes.

The open-plan living, dining, and kitchen area is both practical and inviting, featuring a Bellini 4-burner gas cooktop and oven. Comfort is ensured with a Mitsubishi split system in the living area, while a security system and instant gas hot water add convenience and peace of mind.