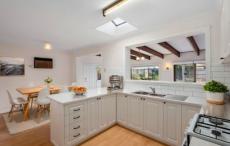

## Features include:

- Three good sized bedrooms all with built-in robes
- Kitchen with gas cooking, ample cupboards and bench space.
- Light filled lounge and separate additional living area leading out to backyard.
- Split system heating and air conditioning.
- Under cover pergola area.
- Large storage shed in backyard.
- Drive through garage with carport and further off street parking.