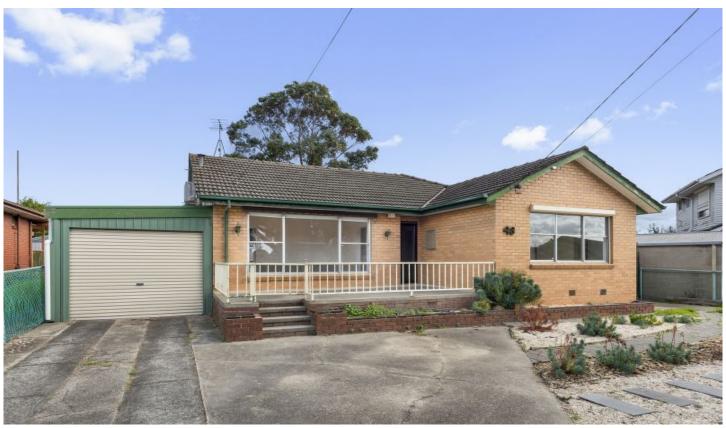

## **48 Neptune Avenue Newcomb VIC**

This spacious family home offers multiple living areas.

## Features include:

- Three good sized bedrooms all with built-in robes
- Kitchen with gas cooking, ample cupboards and bench space.
- Light filled lounge and separate additional living area leading out to backyard.
- Split system heating and air conditioning.
- Under cover pergola area.
- Large storage shed in backyard.
- Drive through garage with carport and further off street parking.

Easy access to the CBD, public transport, schools and both

3 📭 1 🖺 2 🖨

Type: House

**View**: https://www.maxwellcollins.com.au/lease/vic/geel ong-district/newcomb/residential/house/8221021

Alisha Cavallaro 03 5222 4711