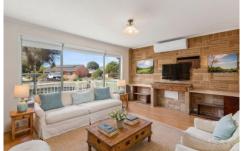

## Features include:

- Three good sized bedrooms all with built-in robes
- Kitchen with gas cooking, ample cupboards and bench space.
- Light filled lounge and separate additional living area leading out to backyard.
- Split system heating and air conditioning.
- Under cover pergola area.
- Large storage shed in backyard.
- Drive through garage with carport and further off street parking.