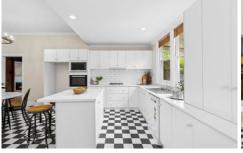

## 41 Guthrie Avenue North Geelong VIC

Discover "Casserly" the perfect blend of classic charm and modern convenience in this delightful Californian bungalow, complete with an additional bungalow out the back. Located in the original Pakington St Extension Estate (circa 1923), this property offers versatile living options for families, investors, or those seeking extra space. The main house features much of its original charm and character, the wide entrance with high ceilings give a great sense of space and a welcoming feel to the home. The 2 generously proportioned bedrooms are light-filled (master with WIR), the front living room is spacious and features a gas log fire. The 2nd living room is cosy with wooden features and a wood log fire, this room adjoins the spacious dining area and well-equipped kitchen with plenty of storage. The additional bungalow (3rd bedroom) is perfect for guests, a