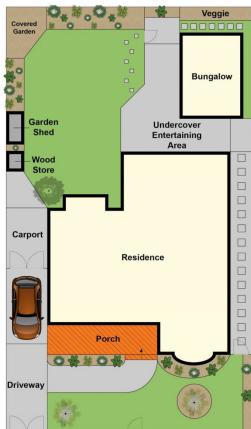

in house features much of its original charm and character, the wide entrance with high ceilings give a great sense of space and a welcoming feel to the home. The 2 generously proportioned bedrooms are light-filled (master with WIR), the front living room is spacious and features a gas log fire. The 2nd living room is cosy with wooden features and a wood log fire, this room adjoins the spacious dining area and well-equipped kitchen with plenty of storage. The additional bungalow (3rd bedroom) is perfect for guests, a

For full version visit the website

3 连 2 🖨

Type : House Land Size : 463 sqm

View : https://www.maxwellcollins.com.au/sale/vic/

geelong-district/north-geelong/residential/ho

use/8211280



Laura Vander Noord 03 5222 4711



Duncan Skene 03 5222 4711



**Ground Floor** 



Site Plan