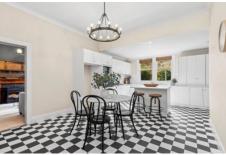

## 41 Guthrie Avenue North Geelong VIC

Discover "Casserly" the perfect blend of classic charm and modern convenience in this delightful Californian bungalow, complete with an additional bungalow out the back. Located in the original Pakington St Extension Estate (circa 1923), this property offers versatile living options for families, investors, or those seeking extra space. The main house features much of its original charm and character, the wide entrance with high ceilings give a great sense of space and a welcoming feel to the home. The 2 generously proportioned bedrooms are light-filled (master with WIR), the front living room is spacious and features a gas log fire. The 2nd living room is cosy with wooden features and a wood log fire, this room adjoins the spacious dining area and well-equipped kitchen with plenty of storage. The additional bungalow (3rd bedroom) is perfect for guests, a