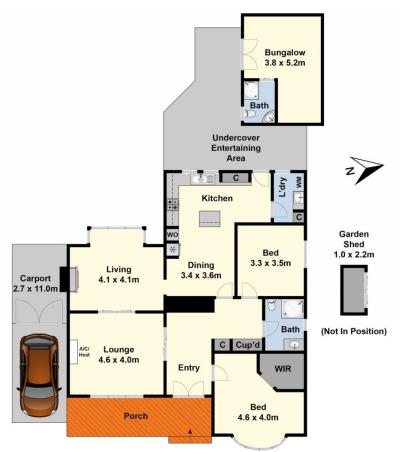

g extra space. The main house features much of its original charm and character, the wide entrance with high ceilings give a great sense of space and a welcoming feel to the home. The 2 generously proportioned bedrooms are light-filled (master with WIR), the front living room is spacious and features a gas log fire. The 2nd living room is cosy with wooden features and a wood log fire, this room adjoins the spacious dining area and well-equipped kitchen with plenty of storage. The additional bungalow (3rd bedroom) is perfect for guests, a

For full version visit the website

3 连 2 🖨

Type : House Land Size : 463 sqm

View : https://www.maxwellcollins.com.au/sale/vic/

geelong-district/north-geelong/residential/ho

use/8211280



Laura Vander Noord 03 5222 4711



Duncan Skene 03 5222 4711



**Ground Floor** 



Site Plan