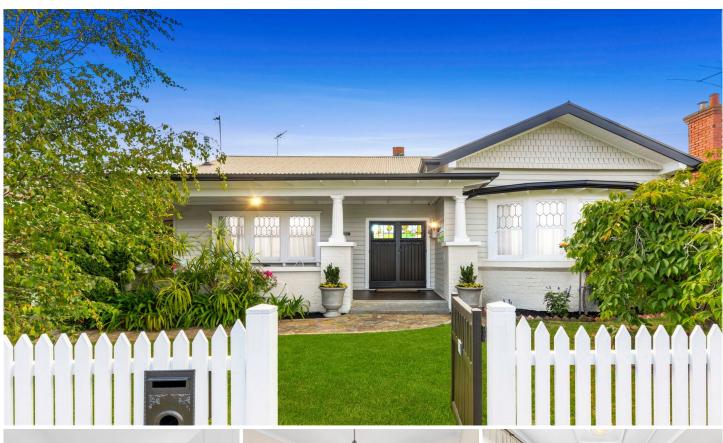

## 41 Guthrie Avenue North Geelong VIC

Discover "Casserly" the perfect blend of classic charm and modern convenience in this delightful Californian bungalow, complete with an additional bungalow out the back. Located in the original Pakington St Extension Estate (circa 1923), this property offers versatile living options for families, investors, or those seeking extra space. The main house features much of its original charm and character, the wide entrance with high ceilings give a great sense of space and a welcoming feel to the home. The 2 generously proportioned bedrooms are light-filled (master with WIR), the front living room is spacious and features a gas log fire. The 2nd living room is cosy with wooden features and a wood log fire, this room adjoins the spacious dining area and well-equipped kitchen with plenty of storage. The additional bungalow (3rd bedroom) is perfect for guests, a