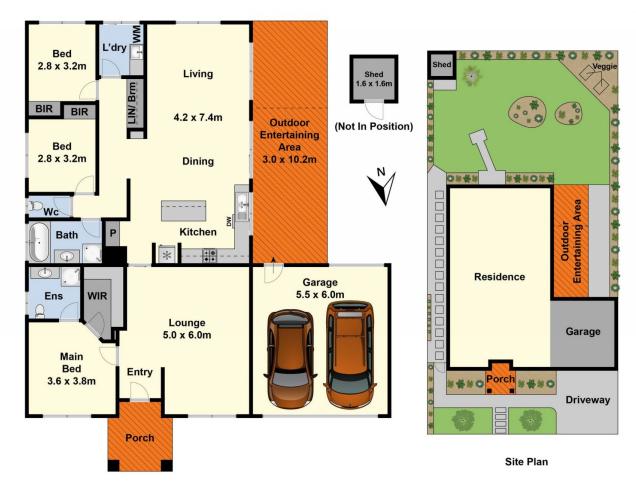

## 111 Curtain Drive Leopold VIC

Step into a home that radiates happiness and charm, with vibrant colours and thoughtful design elements guaranteed to bring a smile.

Your journey begins in the spacious lounge room-a tranquil retreat that can be closed off from the open-plan kitchen, living, and dining area. This seamless layout flows effortlessly to the outdoor entertaining deck, making it ideal for both lively gatherings and quiet relaxation.

The main bedroom features a walk-in robe and ensuite, while the two additional bedrooms include built-in robes, plush carpets, and charming character wallpaper. A centrally located main bathroom and separate toilet add everyday convenience.

**Ground Floor**