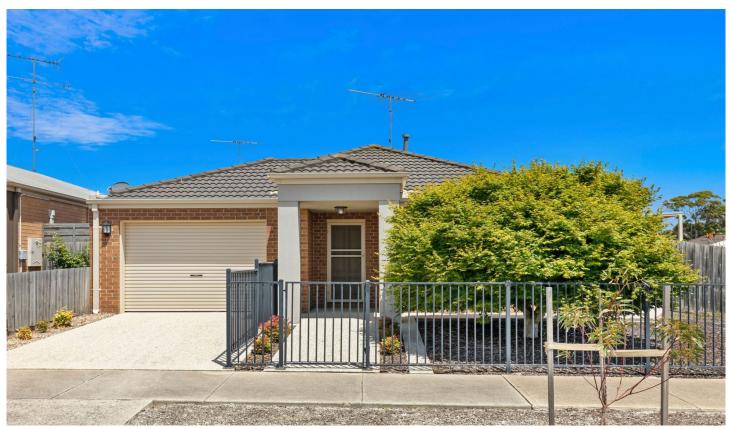

## 12 Leopold Court Leopold VIC

With quality throughout, immaculate presentation and a fantastic floorplan, this home makes low maintenance living so highly desirable. Offering 3 bedrooms (master with ensuite and WIR), large kitchen with dining area and spacious lounge, central heating, split system, and a single garage with internal access. Outside you'll enjoy the sunny & private entertaining area with pergola that completes this special home. Within walking distance to Gateway Plaza, Leopold Memorial Recreation Reserve and Leopold Primary School, this home truly does provide the ultimate lifestyle. Perfect for a first home buyer, downsizer, or investor.

3 📭 2 🟪 1 🗬

Type : House Price : \$ 601,300 Land Size : 311 sqm

View : https://www.maxwellcollins.com.au/sale/vic/

geelong-district/leopold/residential/house/81

94263

Laura Vander Noord 03 5222 4711

Duncan Skene 03 5222 4711