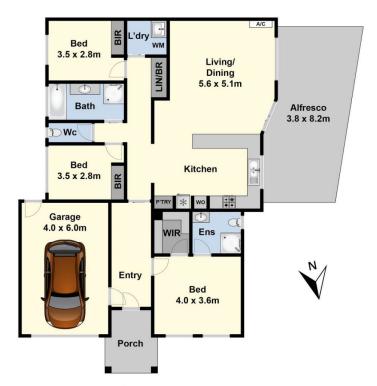

## 12 Leopold Court Leopold VIC

With quality throughout, immaculate presentation and a fantastic floorplan, this home makes low maintenance living so highly desirable. Offering 3 bedrooms (master with ensuite and WIR), large kitchen with dining area and spacious lounge, central heating, split system, and a single garage with internal access. Outside you'll enjoy the sunny & private entertaining area with pergola that completes this special home. Within walking distance to Gateway Plaza, Leopold Memorial Recreation Reserve and Leopold Primary School, this home truly does provide the ultimate lifestyle. Perfect for a first home buyer, downsizer, or investor.

**Ground Floor**