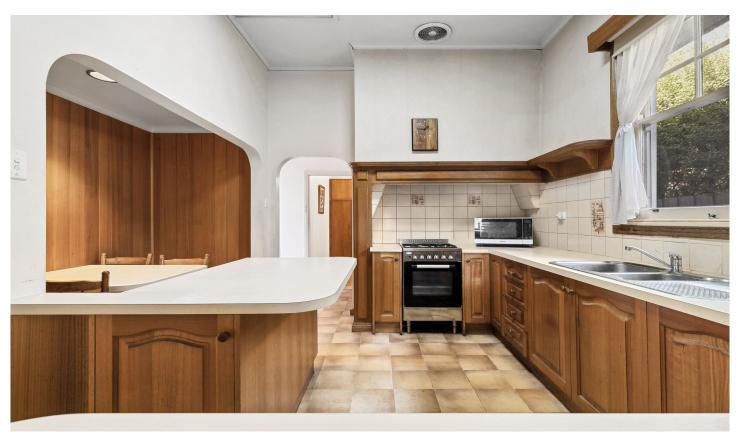

- Three bedrooms with one offering an adjoining sunroom
- Home office/study with built in desk & robes
- Good sized living space with gas heating
- Kitchen with meals area, gas cooking & ample cupboard and bench space
- Renovated Central bathroom
- External Laundry
- Beautifully manicured rear yard, perfect for the kids to run & play