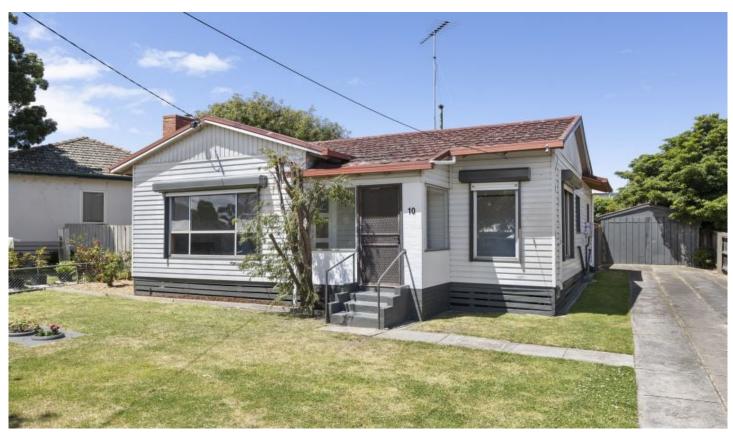

## 10 Robertson Street Thomson VIC

Discover the perfect blend of comfort and convenience with this character filled home located close to the Geelong CBD.

- Two Bedrooms
- Light filled separate living area
- Ample cupboard space in kitchen
- Large back yard
- Multiple split systems for year round comfort

Located in a tranquil Thomson neighbourhood with easy access to the highway and schools. Register to inspect today!

DISCLAIMER: This property has been virtually staged, NO

2 📭 1 🔓 1 🗬

Type: House

**View**: https://www.maxwellcollins.com.au/lease/vic/geel ong-district/thomson/residential/house/8193549