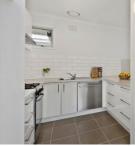

This unit comprises of:

- Spacious light filled living area
- Modern updated kitchen with Gas cooking
- 2 bedrooms with BIR in the main.
- Central bathroom with separate toilet.
- Single lock up garage
- Low maintenance rear yard.