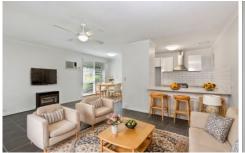

This unit comprises of:

- Spacious light filled living area
- Modern updated kitchen with Gas cooking
- 2 bedrooms with BIR in the main.
- Central bathroom with separate toilet.
- Single lock up garage
- Low maintenance rear yard.