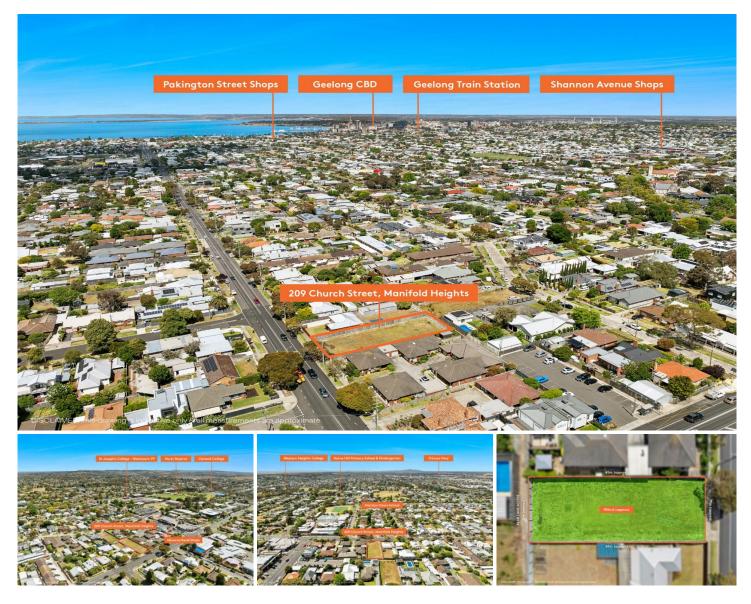

## 209 Church Street Manifold Heights VIC

Nestled in the heart of the highly sought-after suburb of Manifold Heights, this expansive 780m<sup>2</sup> block of land offers an exceptional opportunity to secure your future in a premier location. Positioned within close reach of a wide selection of in-demand primary and secondary schools, this coveted address promises lifestyle convenience and family appeal.

Located on a popular street, this block is just a short stroll to the vibrant Minerva Road shopping strip and only a quick drive to the iconic Pakington Street, renowned for its trendy cafes and boutique shops. With excellent transport options nearby and seamless access to the Melbourne Ring Road, this prime allotment combines urban accessibility with the charm of a community-focused neighborhood.